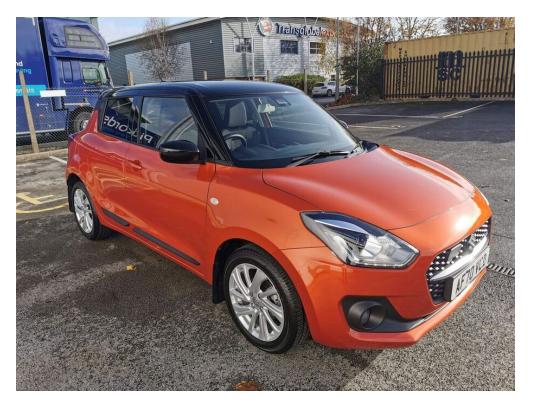

# Suzuki Swift - 1.2 Dualjet MHEV SZ-T CVT (s/s) 5dr

## Only £16,490

Registration: AF70VCD Mileage: 2,390 Fuel Type: Petrol Hybrid Doors: 5 Registered: 2021-01-26 Transmission: Automatic Colour: Orange Engine Size: 1.2L

Suzuki Swift 1.2 Dualjet MHEV SZ-T CVT | Feel free to call if you have any questions or would like to book in for a test drive! Eastham Motors are a friendly family business established for over 40 years selling new and used cars. We are the Suzuki main dealer for the Wirral and Chester areas and always have a good selection of new and used cars in stock. Please feel free to visit our website www.easthammotors.co.uk or call us on 0151 327 6389.