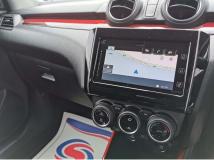

# Only £23,835

Mileage: 20 Fuel Type: Petrol Hybrid

Doors: 5

Transmission: Manual

**Colour:** Burning Red Pearl with Super Black Pearl Roof and Door Mirrors

Engine Size: 1.4L

Save £600 from the RRP!! PCP and HP finance available at just 7.9% APR Suzuki's latest Hybrid technology now used throughout the range Front and rear electric windows, rear parking sensors, keyless entry, push button start, digital climate control display, electric windows, cruise control, steering wheel controls, ISOFIX, 7" Touchscreen display, Bluetooth, Apple car play, android Auto, Reverse camera, A/C, Auto headlights, blind spot assist, alloy wheels and more! Feel free to give us a call if you have any questions or would like to book in for a test drive! Eastham Motors are a friendly family business established for over 40 years, selling new and used cars. We are the Suzuki main dealer for the Wirral and Chester areas and always have a good selection of new and used cars in stock. Please feel free to visit our web site www.easthammotors.co.uk or call us on 0151 327 6389.