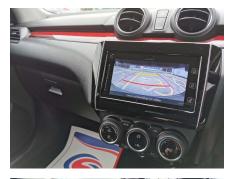

# Only £23,835

Mileage: 20 Fuel Type: Petrol Hybrid

Doors: 5

Transmission: Manual

**Colour:** Burning Red Pearl with Super Black Pearl Roof and Door Mirrors

Engine Size: 1.4L

Save £600 from the RRP!! PCP and HP finance available at just 7.9% APR Suzuki's latest Hybrid technology now used throughout the range Front and rear electric windows, rear parking sensors, keyless entry, push button start, digital climate control display, electric windows, cruise control, steering wheel controls, ISOFIX, 7" Touchscreen display, Bluetooth, Apple car play, android Auto, Reverse camera, A/C, Auto headlights, blind spot assist, alloy wheels and more! Feel free to give us a call if you have any questions or would like to book in for a test drive! Eastham Motors are a friendly family business established for over 40 years, selling new and used cars. We are the Suzuki main dealer for the Wirral and Chester areas and always have a good selection of new and used cars in stock. Please feel free to visit our web site www.easthammotors.co.uk or call us on 0151 327 6389.