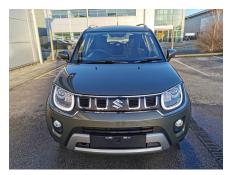

# Suzuki Ignis - 1.2 Dualjet MHEV SZ5 (s/s) 5dr

## Only £19,464

Mileage: 10 Fuel Type: Petrol Hybrid Doors: 5 Transmission: Manual Colour: Tough Khaki Pearl Engine Size: 1.2L

PLEASE GET IN TOUCH TODAY TO ORDER YOUR 24 PLATE ! PCP and HP finance available at just 7.9% APR Suzuki's latest Hybrid technology now used throughout the range Front and rear electric windows, steering wheel controls, ISOFIX, 7" Touchscreen display, Bluetooth, Apple car play, Android Auto, digital climate control display, Reverse camera, key less entry, push button start, A/C, Auto headlights, alloy wheels and more! Feel free to give us a call if you have any questions or would like to book in for a test drive! Eastham Motors are a friendly family business established for over 40 years, selling new and used cars. We are the Suzuki main dealer for the Wirral and Chester areas and always have a good selection of new and used cars in stock. Please feel free to visit our web site www.easthammotors.co.uk or call us on 0151 327 6389.