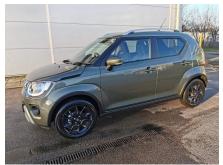

# Suzuki Ignis - 1.2 Dualjet MHEV SZ5 (s/s) 5dr

## Only £19,464

Mileage: 10 Fuel Type: Petrol Hybrid Doors: 5 Transmission: Manual Colour: Tough Khaki Pearl Engine Size: 1.2L

PLEASE GET IN TOUCH TODAY TO ORDER YOUR 24 PLATE ! PCP and HP finance available at just 7.9% APR Suzuki's latest Hybrid technology now used throughout the range Front and rear electric windows, steering wheel controls, ISOFIX, 7" Touchscreen display, Bluetooth, Apple car play, Android Auto, digital climate control display, Reverse camera, key less entry, push button start, A/C, Auto headlights, alloy wheels and more! Feel free to give us a call if you have any questions or would like to book in for a test drive! Eastham Motors are a friendly family business established for over 40 years, selling new and used cars. We are the Suzuki main dealer for the Wirral and Chester areas and always have a good selection of new and used cars in stock. Please feel free to visit our web site www.easthammotors.co.uk or call us on 0151 327 6389.