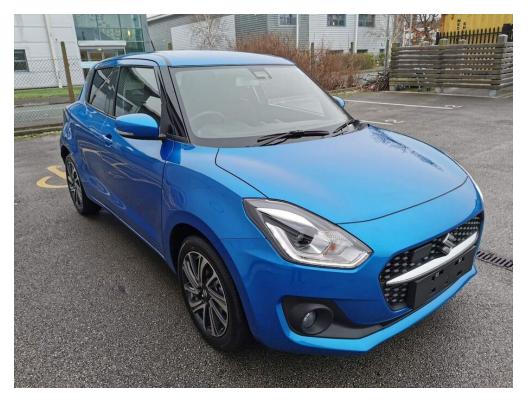

# A friendly family business established for over 40 years

Only £20,199

Mileage: 20 Transmission: Automatic Fuel Type: Petrol Hybrid Colour: Speedy Blue Doors: 5 Engine Size: 1.2L

No with a huge £1000 saving PCP and HP finance available at just 7.9% APR |Suzuki's latest Hybrid technology now used throughout the range Front and rear electric windows, rear parking sensors, key less entry, push button start, digital climate control display, electric windows, cruise control, steering wheel controls, ISOFIX, 7" Touchscreen display, Bluetooth, Apple car play, android Auto, Reverse camera, A/C, Auto headlights, blind spot monitor, alloy wheels and more! Feel free to give us a call if you have any questions or would like to book in for a test drive! Eastham Motors are a friendly family business established for over 40 years, selling new and used cars. We are the Suzuki main dealer for the Wirral and Chester areas and always have a good selection of new and used cars in stock. Please feel free to visit our web site www.easthammotors.co.uk or call us on 0151 327 6389.