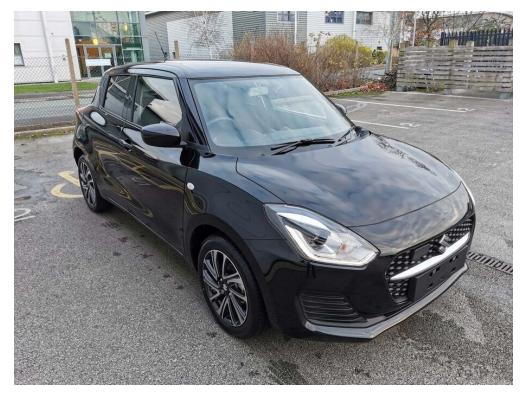

## A friendly family business established for over 40 years

Only £16,524

Mileage: 20 Transmission: Manual Fuel Type: Petrol Hybrid Colour: Super Black Pearl

Doors: 5 Engine Size: 1.2L

£1000 FINANCE DEPOSIT CONTRIBUTION 2 YEARS FREE SERVICING INCLUDED ORDER NOW FOR THE MARCH 23 PLATE! PCP and HP finance available at just 9.4% APR With a £1000 Finance deposit contribution! Suzuki's latest Hybrid technology now used throughout the range Front electric windows, cruise control, steering wheel controls, ISOFIX, 7" Touchscreen display, Bluetooth, Apple car play, android, auto, Reverse camera, A/C, Auto headlights, Diamond cut alloy wheels and more! We offer service plans for all of our Suzuki's starting from £17 a month, please ask for more details | Feel free to give us a call if you have any questions or would like to book in for a test drive! Eastham Motors are a friendly family business established for over 40 years, selling new and used cars. We are the Suzuki main dealer for the Wirral and Chester areas and always have a good selection of new and used cars in stock. Please feel free to visit our web site www.easthammotors.co.uk or call us on 0151 327 6389.