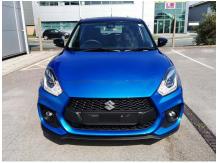

## A friendly family business established for over 40 years

Only £23,835

Mileage: 20 Transmission: Manual

Fuel Type: Petrol Hybrid Colour: Speedy Blue with Super Black Pearl

Roof and Door Mirrors

Doors: 5 Engine Size: 1.4L

Save £600 from the RRP!!|PCP and HP finance available at just 7.9% APR Suzuki's latest Hybrid technology now used throughout the range Front and rear electric windows, rear parking sensors, keyless entry, push button start, digital climate control display, electric windows, cruise control, steering wheel controls, ISOFIX, 7" Touchscreen display, Bluetooth, Apple car play, android Auto, Reverse camera, A/C, Auto headlights, blind spot assist, alloy wheels and more! Feel free to give us a call if you have any questions or would like to book in for a test drive! Eastham Motors are a friendly family business established for over 40 years, selling new and used cars. We are the Suzuki main dealer for the Wirral and Chester areas and always have a good selection of new and used cars in stock. Please feel free to visit our web site www.easthammotors.co.uk or call us on 0151 327 6389.