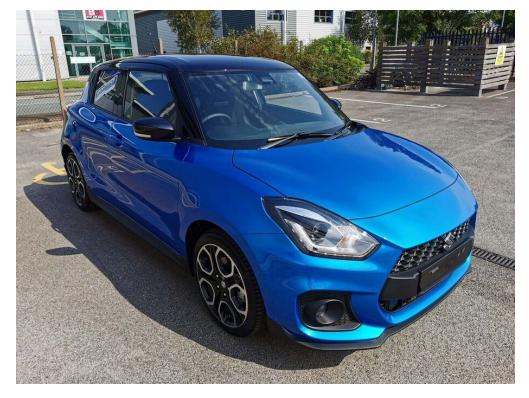

## A friendly family business established for over 40 years

Only £23,835

Mileage: 20 Transmission: Manual

Fuel Type: Petrol Hybrid Colour: Speedy Blue with Super Black Pearl

Roof and Door Mirrors

Doors: 5 Engine Size: 1.4L

Save £600 from the RRP!!|PCP and HP finance available at just 7.9% APR Suzuki's latest Hybrid technology now used throughout the range Front and rear electric windows, rear parking sensors, keyless entry, push button start, digital climate control display, electric windows, cruise control, steering wheel controls, ISOFIX, 7" Touchscreen display, Bluetooth, Apple car play, android Auto, Reverse camera, A/C, Auto headlights, blind spot assist, alloy wheels and more! Feel free to give us a call if you have any questions or would like to book in for a test drive! Eastham Motors are a friendly family business established for over 40 years, selling new and used cars. We are the Suzuki main dealer for the Wirral and Chester areas and always have a good selection of new and used cars in stock. Please feel free to visit our web site www.easthammotors.co.uk or call us on 0151 327 6389.