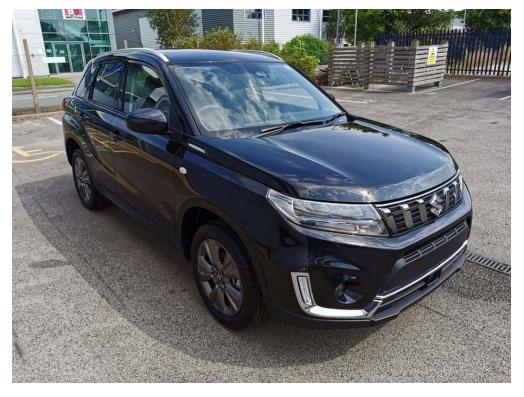

# **EASTHAM MOTORS**

A friendly family business established for over 40 years

Only £22,984

Mileage: 10 Transmission: Manual Fuel Type: Petrol Hybrid Colour: Cosmic Black Pearl

Doors: 5 Engine Size: 1.4L

MASSIVE £3000 cash saving from the RRP HP AND PCP FINANCE AVAILABLE AT 7.9% APR |Suzuki's latest Hybrid technology now used throughout the range | Huge specification, including Front and rear electric windows, electric adjustable wing mirrors, steering wheel controls, cruise control, ISOFIX, 7" Touchscreen infotainment system, Radio, DAB, Bluetooth, Apple car play, android auto, Reverse camera, USB, 12v power socket, A/C, Auto headlights, Auto windscreen wipers, 17" alloy wheels and more! We also offer service plans on our new and used cars, please ask for more details | Feel free to give us a call if you have any questions or would like to book in for a test drive! Eastham Motors are a friendly family business established for over 40 years, selling new and used cars. We are the Suzuki main dealer for the Wirral and Chester areas and always have a good selection of new and used cars in stock. Please feel free to visit our web site www.easthammotors.co.uk or call us on 0151 327 6389.