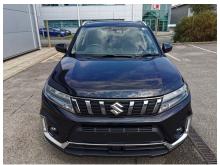

# **EASTHAM MOTORS**

A friendly family business established for over 40 years

Only £22,984

Mileage: 10 Transmission: Manual Fuel Type: Petrol Hybrid Colour: Cosmic Black Pearl

Doors: 5 Engine Size: 1.4L

MASSIVE £3000 cash saving from the RRP HP AND PCP FINANCE AVAILABLE AT 7.9% APR |Suzuki's latest Hybrid technology now used throughout the range | Huge specification, including Front and rear electric windows, electric adjustable wing mirrors, steering wheel controls, cruise control, ISOFIX, 7" Touchscreen infotainment system, Radio, DAB, Bluetooth, Apple car play, android auto, Reverse camera, USB, 12v power socket, A/C, Auto headlights, Auto windscreen wipers, 17" alloy wheels and more! We also offer service plans on our new and used cars, please ask for more details | Feel free to give us a call if you have any questions or would like to book in for a test drive! Eastham Motors are a friendly family business established for over 40 years, selling new and used cars. We are the Suzuki main dealer for the Wirral and Chester areas and always have a good selection of new and used cars in stock. Please feel free to visit our web site www.easthammotors.co.uk or call us on 0151 327 6389.