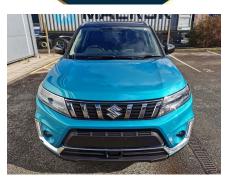

# Suzuki Vitara - 1.4 Boosterjet MHEV SZ-T

## (s/s) 5dr

### **Only £23,284**

Mileage: 20 Fuel Type: Petrol Hybrid

Colour: Atlantis Turquoise Pearl with Cosmic Black Pearl Roof

Doors: 5

SAVE £3000 cash saving from the RRP HP AND PCP FINANCE AVAILABLE AT 7.9% APR Suzuki's latest Hybrid technology now used throughout the range Huge specification, including Front and rear electric windows, electric adjustable wing mirrors, steering wheel controls, cruise control, ISOFIX, 7" Touchscreen infotainment system, Radio, DAB, Bluetooth, Apple car play, android auto, Reverse camera, USB, 12v power socket, A/C, Auto headlights, Auto windscreen wipers, 17" alloy wheels and more! We also offer service plans on our new and used cars, please ask for more details | Feel free to give us a call if you have any guestions or would like to book in for a test drive! Eastham Motors are a friendly family business established for over 40 years, selling new and used cars. We are the Suzuki main dealer for the Wirral and Chester areas and always have a good selection of new and used cars in stock. Please feel free to visit our web site www.easthammotors.co.uk or call us on 0151 327 6389.