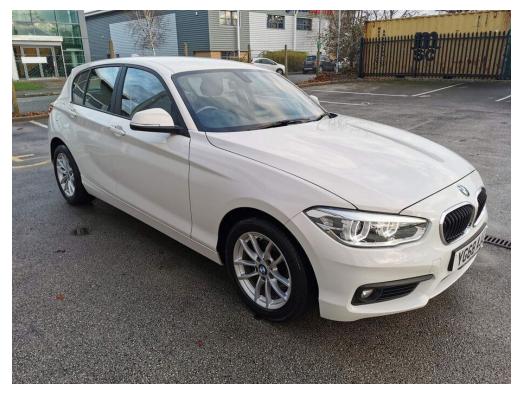

# Only £16,990

Registration: YG68AJJ Registered: 2019-01-25 Mileage: 24,226 Transmission: Automatic

Fuel Type: Petrol Colour: White Doors: 5 Engine Size: 1.5L

Eastham Motors Suzuki are pleased to offer this great example BMW 1 Series 1.5 118i SE Business. Finished in white with grey cloth trim the SE Business specification includes SAT NAV, Media Display, Climate Control, Air Conditioning, alloy wheels, remote central locking, front and rear electric windows, electric adjustable mirrors, steering wheel controls, cruise control, automatic wipers, push button start, and more! All our cars are fully prepared and all cars have a full HPI check and are multi checked through our workshop by our factory trained technicians. Every car comes with at least 6 months MOT and a warranty. Please feel free to call if you have any questions, wish to request a personal video of the car or would like to book in for a test drive but please remember to bring your drivers licence with you!! Eastham Motors are a friendly family business with a non pushy sales attitude or salespeople as we know our well presented nice cars sell themselves and being successfully established for over 47 years we think we must be doing something right! We are the Suzuki main dealer for the Wirral and Chester areas and always have a good selection of new and used cars in stock and here to help you decide on your new or used car. Please feel free to visit our website www.easthammotors.co.uk and we are open 7 days a week!