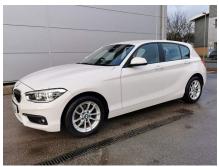

# Only £16,990

Registration: YG68AJJ Registered: 2019-01-25 Mileage: 24,226 Transmission: Automatic

Fuel Type: Petrol Colour: White Doors: 5 Engine Size: 1.5L

Eastham Motors Suzuki are pleased to offer this great example BMW 1 Series 1.5 118i SE Business. Finished in white with grey cloth trim the SE Business specification includes SAT NAV, Media Display, Climate Control, Air Conditioning, alloy wheels, remote central locking, front and rear electric windows, electric adjustable mirrors, steering wheel controls, cruise control, automatic wipers, push button start, and more! All our cars are fully prepared and all cars have a full HPI check and are multi checked through our workshop by our factory trained technicians. Every car comes with at least 6 months MOT and a warranty. Please feel free to call if you have any questions, wish to request a personal video of the car or would like to book in for a test drive but please remember to bring your drivers licence with you!! Eastham Motors are a friendly family business with a non pushy sales attitude or salespeople as we know our well presented nice cars sell themselves and being successfully established for over 47 years we think we must be doing something right! We are the Suzuki main dealer for the Wirral and Chester areas and always have a good selection of new and used cars in stock and here to help you decide on your new or used car. Please feel free to visit our website www.easthammotors.co.uk and we are open 7 days a week!