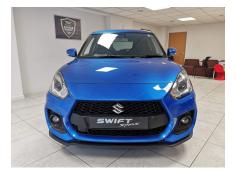

## EASTHAM MOTORS A friendly family business established for over 40 years

Suzuki Swift - 1.4 Boosterjet MHEV Sport (s/s) 5dr

# **Only £23,670**

Mileage: 10 Fuel Type: Petrol Hybrid Doors: 5

Transmission: Manual

Save £600 from the RRP!! PCP and HP finance available at just 7.9% APR Suzuki's latest Hybrid technology now used throughout the range Front and rear electric windows, rear parking sensors, keyless entry, push button start, digital climate control display, electric windows, cruise control, steering wheel controls, ISOFIX, 7" Touchscreen display, Bluetooth, Apple car play, android Auto, Reverse camera, A/C, Auto headlights, blind spot assist, alloy wheels and more! Feel free to give us a call if you have any questions or would like to book in for a test drive! Eastham Motors are a friendly family business established for over 40 years, selling new and used cars. We are the Suzuki main dealer for the Wirral and Chester areas and always have a good selection of new and used cars in stock. Please feel free to visit our web site www.easthammotors.co.uk or call us on 0151 327 6389.