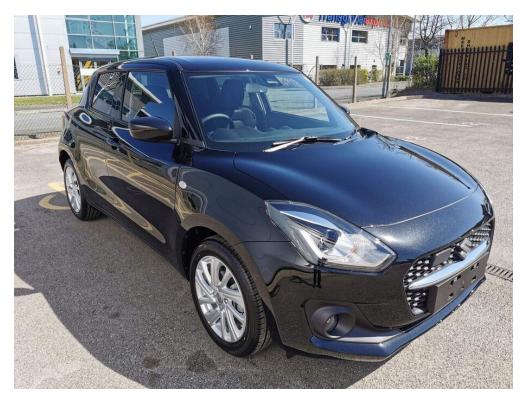

# A friendly family business established for over 40 years

Only £17,524

Mileage: 20 Transmission: Manual Fuel Type: Petrol Hybrid Colour: Super Black Pearl

Doors: 5 Engine Size: 1.2L

PRE-ORDER NOW FOR 2022 DELIVERY! PCP and HP finance available at just 6.9% APR £1,000 FDA | Suzuki's latest Hybrid technology now used throughout the range | Front electric windows, cruise control, steering wheel controls, ISO-FIX, 7" Touchscreen display, Bluetooth, Apple car play, android, auto, Reverse camera, A/C, Auto headlights, Diamond cut alloy wheels and more! We offer service plans for all of our Suzuki's starting from £17 a month, please ask for more details | Feel free to give us a call if you have any questions or would like to book in for a test drive! Eastham Motors are a friendly family business established for over 40 years, selling new and used cars. We are the Suzuki main dealer for the Wirral and Chester areas and always have a good selection of new and used cars in stock. Please feel free to visit our web site www.easthammotors.co.uk or call us on 0151 327 6389.