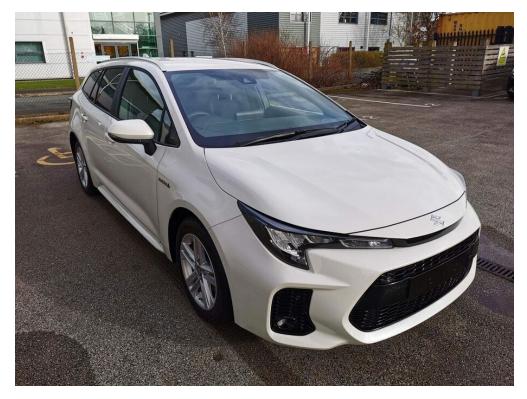

## A friendly family business established for over 40 years

Mileage: 20 Transmission: Automatic

Fuel Type: Petrol Hybrid Colour: White Pearl Crystal Shine

Doors: 5 Engine Size: 1.8L

PRE-ORDER NOW FOR 2022 DELIVERY PCP and HP finance available at just 6.9% APR Suzuki's latest Hybrid technology now used throughout the range Front electric windows, steering wheel controls, ISOFIX, Touchscreen display, Bluetooth, Apple car play, android, auto, reverse camera, A/C, Auto headlights, alloy wheels and more! Feel free to give us a call if you have any questions or would like to book in for a test drive! Eastham Motors are a friendly family business established for over 40 years, selling new and used cars. We are the Suzuki main dealer for the Wirral and Chester areas and always have a good selection of new and used cars in stock. Please feel free to visit our web site www.easthammotors.co.uk or call us on 0151 327 6389.