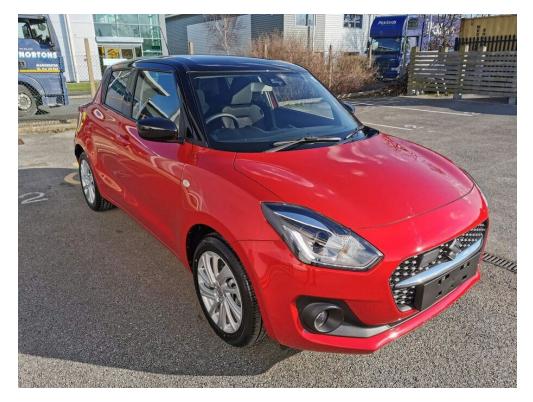

### A friendly family business established for over 40 years

Only £17,699

Mileage: 20

Fuel Type: Petrol Hybrid

Doors: 5

Transmission: Manual

Colour: Burning Red Pearl with Super Black

Pearl Roof and Door Mirrors

Engine Size: 1.2L

PRE-ORDER NOW FOR 2022 DELIVERY! PCP and HP finance available at just 6.9% APR £1,000 FDA | Suzuki's latest Hybrid technology now used throughout the range Front electric windows, cruise control, steering wheel controls, ISO-FIX, 7" Touchscreen display, Bluetooth, Apple car play, android, auto, Reverse camera, A/C, Auto headlights, Diamond cut alloy wheels and more! We offer service plans for all of our Suzuki's starting from £17 a month, please ask for more details | Feel free to give us a call if you have any questions or would like to book in for a test drive! Eastham Motors are a friendly family business established for over 40 years, selling new and used cars. We are the Suzuki main dealer for the Wirral and Chester areas and always have a good selection of new and used cars in stock. Please feel free to visit our web site www.easthammotors.co.uk or call us on 0151 327 6389.