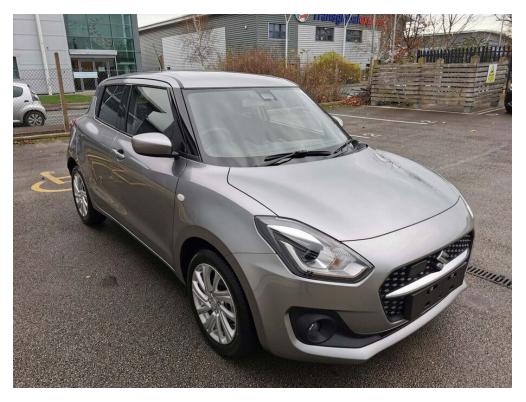

### A friendly family business established for over 40 years

Only £19,224

Mileage: 20 Transmission: Automatic Fuel Type: Petrol Hybrid Colour: Premium Silver Doors: 5 Engine Size: 1.2L

Please get in touch to find out available colours! |Now save a huge £1000!|PCP and HP finance available at just 7.9% APR | Suzuki's latest Mild Hybrid technology now used throughout the range | Remote central locking, Front electric windows, cruise control, steering wheel controls, ISO-FIX, 7" Touchscreen display, Bluetooth, Apple car play, android auto, Reverse camera, rear parking sensors, Front fog lights, Auto headlights, AC, 16" Diamond cut alloy wheels and more! | Feel free to give us a call if you have any questions or would like to book in for a test drive! Eastham Motors are a friendly family business established for over 40 years, selling new and used cars. We are the Suzuki main dealer for the Wirral and Chester areas and always have a good selection of new and used cars in stock. Please feel free to visit our web site www.easthammotors.co.uk or call us on 0151 327 6389.