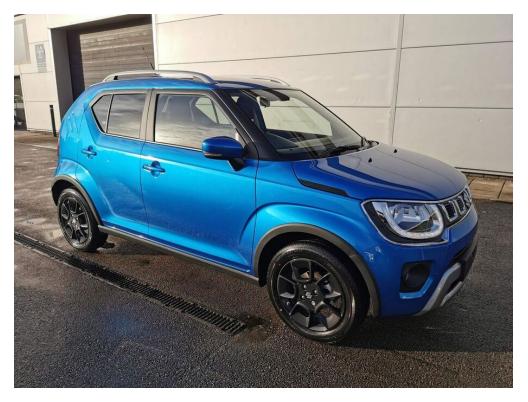

### A friendly family business established for over 40 years

Only £20,464

Mileage: 20Transmission: AutomaticFuel Type: Petrol HybridColour: Speedy BlueDoors: 5Engine Size: 1.2L

PLEASE GET IN TOUCH TODAY TO ORDER! PCP and HP finance available at just 7.9% APR Suzuki's latest Hybrid technology now used throughout the range Front and rear electric windows, steering wheel controls, ISOFIX, 7" Touchscreen display, Bluetooth, Apple car play, Android Auto, digital climate control display, Reverse camera, key less entry, push button start, A/C, Auto headlights, alloy wheels and more! Feel free to give us a call if you have any questions or would like to book in for a test drive! Eastham Motors are a friendly family business established for over 40 years, selling new and used cars. We are the Suzuki main dealer for the Wirral and Chester areas and always have a good selection of new and used cars in stock. Please feel free to visit our web site www.easthammotors.co.uk or call us on 0151 327 6389.