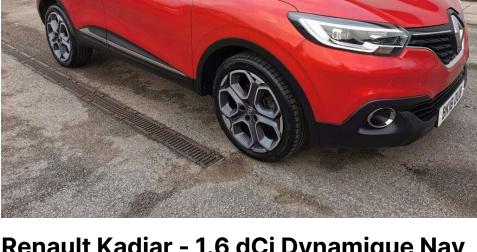

# Renault Kadjar - 1.6 dCi Dynamique Nav (s/s) 5dr

## Only £11,490

Registration: BK18OUB Mileage: 51,358 Fuel Type: Diesel Doors: 5 Registered: 2018-03-27 Transmission: Manual Colour: Red Engine Size: 1.6L

Renault Kadjar 1.6 dCi Dynamique Nav Metallic red with 19" diamond cut alloy wheels, 2 keys, 5 doors, 5 seats, push button start, steering wheel controls, cruise control, media controls, automatic headlights, automatic windscreen wipers, dual climate controls, air conditioning, 2x USB port, 12v power socket, AUX, Cup holders, electric park brake, front and rear electric windows, electric folding mirrors, front and rear parking sensors, ISO-FIX and more! Feel free to call if you have any questions or would like to book in for a test drive! Eastham Motors are a friendly family business established for over 40 years selling new and used cars. We are the Suzuki main dealer for the Wirral and Chester areas and always have a good selection of new and used cars in stock. Please feel free to visit our website www.easthammotors.co.uk or call us on 0151 327 6389.