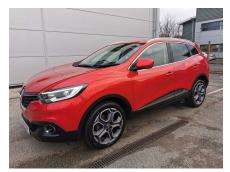

# Renault Kadjar - 1.6 dCi Dynamique Nav (s/s) 5dr

## Only £11,490

Registration: BK18OUB Mileage: 51,358 Fuel Type: Diesel Doors: 5 Registered: 2018-03-27 Transmission: Manual Colour: Red Engine Size: 1.6L

Renault Kadjar 1.6 dCi Dynamique Nav Metallic red with 19" diamond cut alloy wheels, 2 keys, 5 doors, 5 seats, push button start, steering wheel controls, cruise control, media controls, automatic headlights, automatic windscreen wipers, dual climate controls, air conditioning, 2x USB port, 12v power socket, AUX, Cup holders, electric park brake, front and rear electric windows, electric folding mirrors, front and rear parking sensors, ISO-FIX and more! Feel free to call if you have any questions or would like to book in for a test drive! Eastham Motors are a friendly family business established for over 40 years selling new and used cars. We are the Suzuki main dealer for the Wirral and Chester areas and always have a good selection of new and used cars in stock. Please feel free to visit our website www.easthammotors.co.uk or call us on 0151 327 6389.