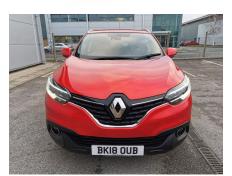

# Renault Kadjar - 1.6 dCi Dynamique Nav (s/s) 5dr

## Only £11,490

Registration: BK18OUB Mileage: 51,358 Fuel Type: Diesel Doors: 5 Registered: 2018-03-27 Transmission: Manual Colour: Red Engine Size: 1.6L

Renault Kadjar 1.6 dCi Dynamique Nav Metallic red with 19" diamond cut alloy wheels, 2 keys, 5 doors, 5 seats, push button start, steering wheel controls, cruise control, media controls, automatic headlights, automatic windscreen wipers, dual climate controls, air conditioning, 2x USB port, 12v power socket, AUX, Cup holders, electric park brake, front and rear electric windows, electric folding mirrors, front and rear parking sensors, ISO-FIX and more! Feel free to call if you have any questions or would like to book in for a test drive! Eastham Motors are a friendly family business established for over 40 years selling new and used cars. We are the Suzuki main dealer for the Wirral and Chester areas and always have a good selection of new and used cars in stock. Please feel free to visit our website www.easthammotors.co.uk or call us on 0151 327 6389.