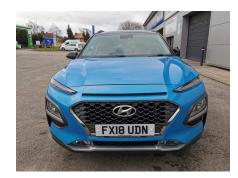

# Hyundai KONA - 1.0 T-GDi Blue Drive Premium (s/s) 5dr

# Only £14,250

Registration: FX18UDN Mileage: 26,439 Fuel Type: Petrol Doors: 5 Registered: 2018-03-17 Transmission: Manual Colour: Blue Engine Size: 1.0L

Eastham Motors Suzuki are pleased to offer for sale this great looking One Owner Hyundai KONA 1.0 T-GDi Blue Drive Premium 5 door sports utility vehicle. Finished in the best Hyundai metallic lagoon blue colour with a metallic black roof with grey premium trim. Specification includes SAT NAV with 8 inch screen, 18" diamond cut alloy wheels, electric windows, steering wheel controls, cruise control, automatic headlights, automatic windscreen wipers, key less entry, push button start, stereo, touchscreen display, 12v power socket, USB, AUX, reverse camera, parking sensors, space saver, spare wheel and more! All our cars are prepared to a very high standards and all cars are fully HPI checked together with a comprehensive multi-point check through our workshop by our factory trained technicians .All cars come with at least 6 months MOT and are serviced where necessary before delivery.Please call us for any further information or to request a personal video to see the car in more detail, please call to make an appointment to test drive and don't forget to bring your driving licence with you! Eastham Motors are a friendly family business with a non pushy sales attitude or salespeople as we believe our well presented and carefully sourced cars sell themselves and being successfully established for over 47 years we think we must be doing something right! We are the Suzuki main dealer for the Wirral and Chester areas and always have a good selection of new and used cars in stock and full main dealer facilities. Please feel free to visit our website www.easthammotors.co.uk and we are open 7 days a week!