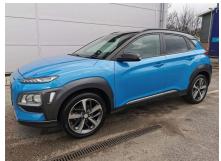

# Hyundai KONA - 1.0 T-GDi Blue Drive Premium (s/s) 5dr

# Only £14,250

Registration: FX18UDN Mileage: 26,439 Fuel Type: Petrol Doors: 5 Registered: 2018-03-17 Transmission: Manual Colour: Blue Engine Size: 1.0L

Eastham Motors Suzuki are pleased to offer for sale this great looking One Owner Hyundai KONA 1.0 T-GDi Blue Drive Premium 5 door sports utility vehicle. Finished in the best Hyundai metallic lagoon blue colour with a metallic black roof with grey premium trim. Specification includes SAT NAV with 8 inch screen, 18" diamond cut alloy wheels, electric windows, steering wheel controls, cruise control, automatic headlights, automatic windscreen wipers, key less entry, push button start, stereo, touchscreen display, 12v power socket, USB, AUX, reverse camera, parking sensors, space saver, spare wheel and more! All our cars are prepared to a very high standards and all cars are fully HPI checked together with a comprehensive multi-point check through our workshop by our factory trained technicians .All cars come with at least 6 months MOT and are serviced where necessary before delivery.Please call us for any further information or to request a personal video to see the car in more detail, please call to make an appointment to test drive and don't forget to bring your driving licence with you! Eastham Motors are a friendly family business with a non pushy sales attitude or salespeople as we believe our well presented and carefully sourced cars sell themselves and being successfully established for over 47 years we think we must be doing something right! We are the Suzuki main dealer for the Wirral and Chester areas and always have a good selection of new and used cars in stock and full main dealer facilities. Please feel free to visit our website www.easthammotors.co.uk and we are open 7 days a week!