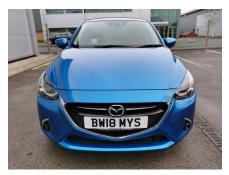

# Only £12,890

Registration: BW18MYSRegistered: 2018-07-23Mileage: 14,555Transmission: Manual

Fuel Type: Petrol Colour: Blue
Doors: 5 Engine Size: 1.5L

Eastham Motors are pleased to offer this very smart one owner Mazda 2 SKYACTIV-G GT Sport Nav Plus 5 door in metallic blue with grey cloth trim, remote central locking, diamond cut 16 inch alloy wheels, steering wheel controls, cruise control, SAT NAV, reverse camera, Bluetooth, air conditioning, front heated seats, automatic headlights, automatic window wipers, heads up speedometer and more! All our cars are presented to a high quality and all are fully HPI checked and receive a comprehensive multi-check through our workshop by our factory trained technicians. Feel free to call if you have any questions or would like to book in for a test drive! Eastham Motors are a friendly family business with a non pushy sales attitude or salespeople as we believe our well presented and carefully sourced cars sell themselves and being successfully established for over 47 years we think we must be doing something right! We are the Suzuki main dealer for the Wirral and Chester areas and always have a good selection of new and used cars in stock. Please feel free to visit our website www.easthammotors.co.uk and we are open 7 days a week!