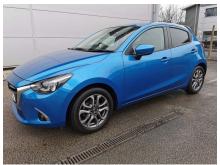

# Only £12,890

Registration: BW18MYSRegistered: 2018-07-23Mileage: 14,555Transmission: Manual

Fuel Type: Petrol Colour: Blue
Doors: 5 Engine Size: 1.5L

Eastham Motors are pleased to offer this very smart one owner Mazda 2 SKYACTIV-G GT Sport Nav Plus 5 door in metallic blue with grey cloth trim, remote central locking, diamond cut 16 inch alloy wheels, steering wheel controls, cruise control, SAT NAV, reverse camera, Bluetooth, air conditioning, front heated seats, automatic headlights, automatic window wipers, heads up speedometer and more! All our cars are presented to a high quality and all are fully HPI checked and receive a comprehensive multi-check through our workshop by our factory trained technicians. Feel free to call if you have any questions or would like to book in for a test drive! Eastham Motors are a friendly family business with a non pushy sales attitude or salespeople as we believe our well presented and carefully sourced cars sell themselves and being successfully established for over 47 years we think we must be doing something right! We are the Suzuki main dealer for the Wirral and Chester areas and always have a good selection of new and used cars in stock. Please feel free to visit our website www.easthammotors.co.uk and we are open 7 days a week!