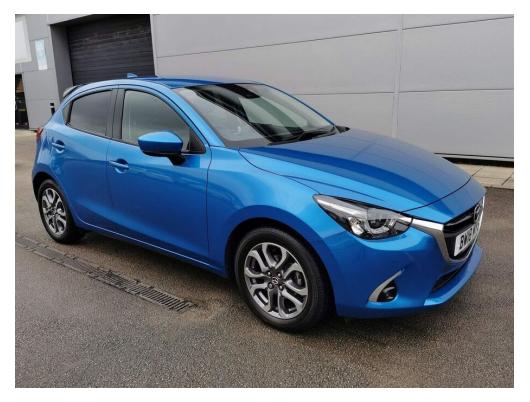

# Only £12,890

Registration: BW18MYSRegistered: 2018-07-23Mileage: 14,555Transmission: Manual

Fuel Type: Petrol Colour: Blue
Doors: 5 Engine Size: 1.5L

Eastham Motors are pleased to offer this very smart one owner Mazda 2 SKYACTIV-G GT Sport Nav Plus 5 door in metallic blue with grey cloth trim, remote central locking, diamond cut 16 inch alloy wheels, steering wheel controls, cruise control, SAT NAV, reverse camera, Bluetooth, air conditioning, front heated seats, automatic headlights, automatic window wipers, heads up speedometer and more! All our cars are presented to a high quality and all are fully HPI checked and receive a comprehensive multi-check through our workshop by our factory trained technicians. Feel free to call if you have any questions or would like to book in for a test drive! Eastham Motors are a friendly family business with a non pushy sales attitude or salespeople as we believe our well presented and carefully sourced cars sell themselves and being successfully established for over 47 years we think we must be doing something right! We are the Suzuki main dealer for the Wirral and Chester areas and always have a good selection of new and used cars in stock. Please feel free to visit our website www.easthammotors.co.uk and we are open 7 days a week!