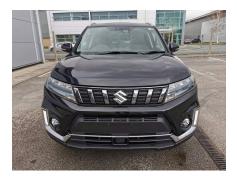

## Only £26,734

Mileage: 10 Fuel Type: Petrol Hybrid Doors: 5 Transmission: Automatic Colour: Cosmic Black Pearl Engine Size: 1.5L

SAVE A MASSIVE £3000 saving from the RRP! PCP AND HP FINANCE AVAILABLE AT JUST 7.9% APR 17" Polished Diamond cut alloy wheels, Electric panoramic sunroof, leather and suede interior, reverse camera, keyless entry, push button start, front and rear parking sensors, 7" touchscreen infotainment system, Bluetooth, Apple car play, Android auto, SAT-NAV, steering wheel controls, cruise control, automatic lights, automatic windscreen wipers, front and rear electric windows, electric adjustable wing mirrors, electric folding wing mirrors, heigh adjustable front seats, armrest, cup holders and more! We offer service plans for all of our new and used cars! Eastham Motors are a friendly family business established for over 40 years selling new and used cars. We are the Suzuki main dealer for the Wirral and Chester areas and always have a good selection of new and used cars in stock. Please feel free to visit our website www.easthammotors.co.uk or call us on 0151 327 6389.