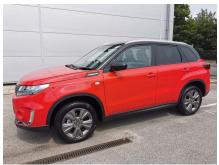

## A friendly family business established for over 40 years

Only £25,034

Mileage: 10

Fuel Type: Petrol Hybrid

Doors: 5

Transmission: Automatic

Colour: Bright Red with Metallic Cosmic

Black Pearl Roof

Engine Size: 1.5L

A massive £4000 cash saving from the RRP HP AND PCP FINANCE AVAILABLE AT 7.9% APR |Suzuki's latest Hybrid technology now used throughout the range | Huge specification, including Front and rear electric windows, electric adjustable wing mirrors, steering wheel controls, cruise control, ISOFIX, 7" Touchscreen infotainment system, Radio, DAB, Bluetooth, Apple car play, android auto, Reverse camera, USB, 12v power socket, A/C, Auto headlights, Auto windscreen wipers, 17" alloy wheels and more! We also offer service plans on our new and used cars, please ask for more details | Feel free to give us a call if you have any questions or would like to book in for a test drive! Eastham Motors are a friendly family business established for over 40 years, selling new and used cars. We are the Suzuki main dealer for the Wirral and Chester areas and always have a good selection of new and used cars in stock. Please feel free to visit our web site www.easthammotors.co.uk or call us on 0151 327 6389.