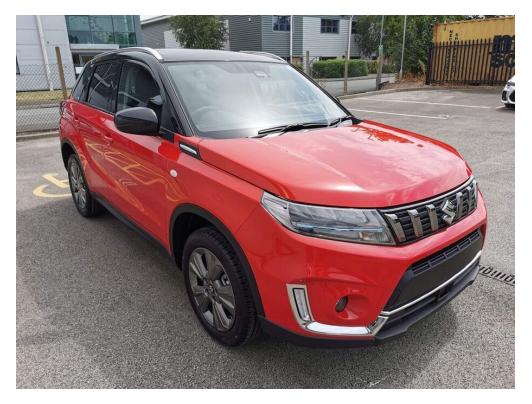

## A friendly family business established for over 40 years

Only £25,034

Mileage: 10

Fuel Type: Petrol Hybrid

Doors: 5

Transmission: Automatic

Colour: Bright Red with Metallic Cosmic

Black Pearl Roof

Engine Size: 1.5L

A massive £4000 cash saving from the RRP HP AND PCP FINANCE AVAILABLE AT 7.9% APR |Suzuki's latest Hybrid technology now used throughout the range | Huge specification, including Front and rear electric windows, electric adjustable wing mirrors, steering wheel controls, cruise control, ISOFIX, 7" Touchscreen infotainment system, Radio, DAB, Bluetooth, Apple car play, android auto, Reverse camera, USB, 12v power socket, A/C, Auto headlights, Auto windscreen wipers, 17" alloy wheels and more! We also offer service plans on our new and used cars, please ask for more details | Feel free to give us a call if you have any questions or would like to book in for a test drive! Eastham Motors are a friendly family business established for over 40 years, selling new and used cars. We are the Suzuki main dealer for the Wirral and Chester areas and always have a good selection of new and used cars in stock. Please feel free to visit our web site www.easthammotors.co.uk or call us on 0151 327 6389.