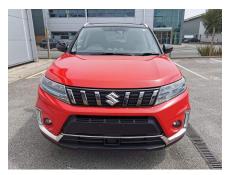

## A friendly family business established for over 40 years

Only £25,034

Mileage: 10

Fuel Type: Petrol Hybrid

Doors: 5

Transmission: Automatic

Colour: Bright Red with Metallic Cosmic

Black Pearl Roof

Engine Size: 1.5L

A massive £4000 cash saving from the RRP HP AND PCP FINANCE AVAILABLE AT 7.9% APR |Suzuki's latest Hybrid technology now used throughout the range | Huge specification, including Front and rear electric windows, electric adjustable wing mirrors, steering wheel controls, cruise control, ISOFIX, 7" Touchscreen infotainment system, Radio, DAB, Bluetooth, Apple car play, android auto, Reverse camera, USB, 12v power socket, A/C, Auto headlights, Auto windscreen wipers, 17" alloy wheels and more! We also offer service plans on our new and used cars, please ask for more details | Feel free to give us a call if you have any questions or would like to book in for a test drive! Eastham Motors are a friendly family business established for over 40 years, selling new and used cars. We are the Suzuki main dealer for the Wirral and Chester areas and always have a good selection of new and used cars in stock. Please feel free to visit our web site www.easthammotors.co.uk or call us on 0151 327 6389.