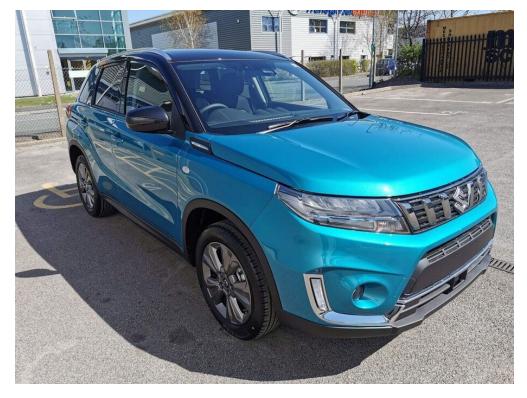

# **EASTHAM MOTORS**

A friendly family business established for over 40 years

Only £25,034

Mileage: 10 Transmission: Automatic

Fuel Type: Petrol Hybrid Colour: Atlantis Turquoise Pearl / Cosmic

Black Pearl Roof

Doors: 5 Engine Size: 1.5L

SAVE A MASSIVE £3000 OFF THE RRP HP AND PCP FINANCE AVAILABLE AT 7.9% APR |Suzuki's latest Hybrid technology now used throughout the range | Huge specification, including Front and rear electric windows, electric adjustable wing mirrors, steering wheel controls, cruise control, ISOFIX, 7" Touchscreen infotainment system, Radio, DAB, Bluetooth, Apple car play, android auto, Reverse camera, USB, 12v power socket, A/C, Auto headlights, Auto windscreen wipers, 17" alloy wheels and more! | We also offer service plans on our new and used cars, please ask for more details | Feel free to give us a call if you have any questions or would like to book in for a test drive! Eastham Motors are a friendly family business established for over 40 years, selling new and used cars. We are the Suzuki main dealer for the Wirral and Chester areas and always have a good selection of new and used cars in stock. Please feel free to visit our web site www.easthammotors.co.uk or call us on 0151 327 6389.