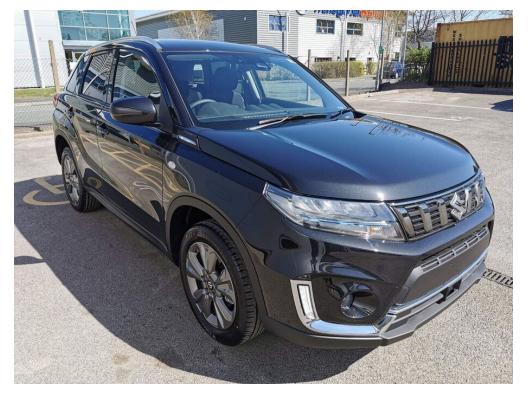

# **EASTHAM MOTORS**

A friendly family business established for over 40 years

Only £24,734

Mileage: 10Transmission: AutomaticFuel Type: Petrol HybridColour: Cosmic Black Pearl

**Doors:** 5 **Engine Size:** 1.5L

Save a Massive £3000 off the RRP HP AND PCP FINANCE AVAILABLE AT 7.9% APR |Suzuki's latest Hybrid technology now used throughout the range Huge specification, including Front and rear electric windows, electric adjustable wing mirrors, steering wheel controls, cruise control, ISOFIX, 7" Touchscreen infotainment system, Radio, DAB, Bluetooth, Apple car play, android auto, Reverse camera, USB, 12v power socket, A/C, Auto headlights, Auto windscreen wipers, 17" alloy wheels and more! We also offer service plans on our new and used cars, please ask for more details Feel free to give us a call if you have any questions or would like to book in for a test drive! Eastham Motors are a friendly family business established for over 40 years, selling new and used cars. We are the Suzuki main dealer for the Wirral and Chester areas and always have a good selection of new and used cars in stock. Please feel free to visit our web site www.easthammotors.co.uk or call us on 0151 327 6389.