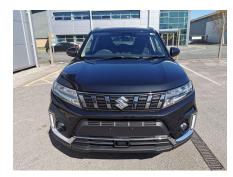

# **EASTHAM MOTORS**

A friendly family business established for over 40 years

Only £24,734

Mileage: 10Transmission: AutomaticFuel Type: Petrol HybridColour: Cosmic Black Pearl

**Doors:** 5 **Engine Size:** 1.5L

Save a Massive £3000 off the RRP HP AND PCP FINANCE AVAILABLE AT 7.9% APR |Suzuki's latest Hybrid technology now used throughout the range Huge specification, including Front and rear electric windows, electric adjustable wing mirrors, steering wheel controls, cruise control, ISOFIX, 7" Touchscreen infotainment system, Radio, DAB, Bluetooth, Apple car play, android auto, Reverse camera, USB, 12v power socket, A/C, Auto headlights, Auto windscreen wipers, 17" alloy wheels and more! We also offer service plans on our new and used cars, please ask for more details Feel free to give us a call if you have any questions or would like to book in for a test drive! Eastham Motors are a friendly family business established for over 40 years, selling new and used cars. We are the Suzuki main dealer for the Wirral and Chester areas and always have a good selection of new and used cars in stock. Please feel free to visit our web site www.easthammotors.co.uk or call us on 0151 327 6389.