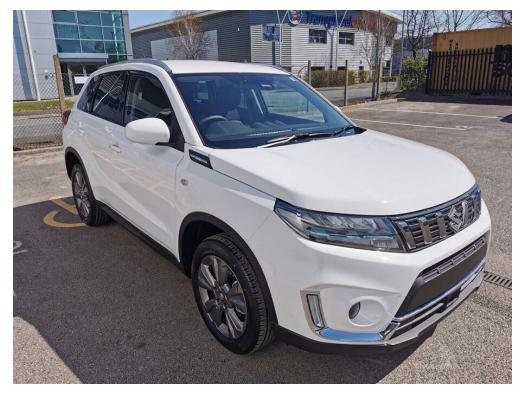

# **EASTHAM MOTORS**

A friendly family business established for over 40 years

Only £24,199

Mileage: 10 Transmission: Automatic Fuel Type: Petrol Hybrid Colour: Superior White Doors: 5 Engine Size: 1.5L

SAVE A MASSIVE £3000 OFF THE RRP HP AND PCP FINANCE AVAILABLE AT 7.9% APR |Suzuki's latest Hybrid technology now used throughout the range | Huge specification, including Front and rear electric windows, electric adjustable wing mirrors, steering wheel controls, cruise control, ISOFIX, 7" Touchscreen infotainment system, Radio, DAB, Bluetooth, Apple car play, android auto, Reverse camera, USB, 12v power socket, A/C, Auto headlights, Auto windscreen wipers, 17" alloy wheels and more! We also offer service plans on our new and used cars, please ask for more details | Feel free to give us a call if you have any questions or would like to book in for a test drive! Eastham Motors are a friendly family business established for over 40 years, selling new and used cars. We are the Suzuki main dealer for the Wirral and Chester areas and always have a good selection of new and used cars in stock. Please feel free to visit our web site www.easthammotors.co.uk or call us on 0151 327 6389.