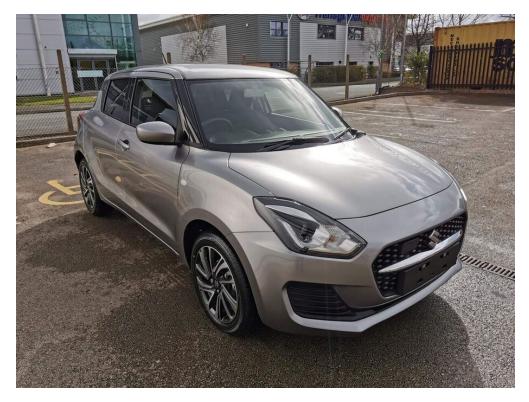

# A friendly family business established for over 40 years

Only £20,724

Mileage: 20 Transmission: Automatic Fuel Type: Petrol Hybrid Colour: Premium Silver Doors: 5 Engine Size: 1.2L

No with a huge £1000 saving PCP and HP finance available at just 7.9% APR |Suzuki's latest Hybrid technology now used throughout the range Front and rear electric windows, rear parking sensors, key less entry, push button start, digital climate control display, electric windows, cruise control, steering wheel controls, ISOFIX, 7" Touchscreen display, Bluetooth, Apple car play, android Auto, Reverse camera, A/C, Auto headlights, blind spot monitor, alloy wheels and more! Feel free to give us a call if you have any questions or would like to book in for a test drive! Eastham Motors are a friendly family business established for over 40 years, selling new and used cars. We are the Suzuki main dealer for the Wirral and Chester areas and always have a good selection of new and used cars in stock. Please feel free to visit our web site www.easthammotors.co.uk or call us on 0151 327 6389.