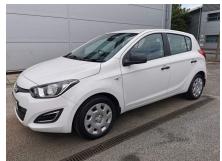

# Only £7,750

Registration: DE64EZW Mileage: 7,685 Fuel Type: Petrol Doors: 5 Registered: 2014-09-27 Transmission: Manual Colour: White Engine Size: 1.2L

Immaculate example with very low running costs! 5 doors, 5 seats, ISOFIX, cloth interior, front electric windows, 2 keys, remote central locking, CD stereo, USB, AUX, 12v power socket, cupholders, air conditioning, spare wheel and more! Feel free to call if you have any questions or would like to book in for a test drive! Eastham Motors are a friendly family business established for over 40 years selling new and used cars. We are the Suzuki main dealer for the Wirral and Chester areas and always have a good selection of new and used cars in stock. Please feel free to visit our website www.easthammotors.co.uk or call us on 0151 327 6389.