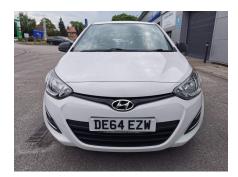

# Only £7,750

Registration: DE64EZW Mileage: 7,685 Fuel Type: Petrol Doors: 5 Registered: 2014-09-27 Transmission: Manual Colour: White Engine Size: 1.2L

Immaculate example with very low running costs! 5 doors, 5 seats, ISOFIX, cloth interior, front electric windows, 2 keys, remote central locking, CD stereo, USB, AUX, 12v power socket, cupholders, air conditioning, spare wheel and more! Feel free to call if you have any questions or would like to book in for a test drive! Eastham Motors are a friendly family business established for over 40 years selling new and used cars. We are the Suzuki main dealer for the Wirral and Chester areas and always have a good selection of new and used cars in stock. Please feel free to visit our website www.easthammotors.co.uk or call us on 0151 327 6389.