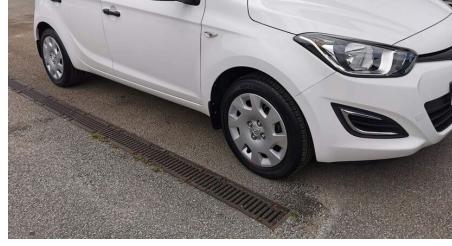

# Only £7,750

Registration: DE64EZW Mileage: 7,685 Fuel Type: Petrol Doors: 5 Registered: 2014-09-27 Transmission: Manual Colour: White Engine Size: 1.2L

Immaculate example with very low running costs! 5 doors, 5 seats, ISOFIX, cloth interior, front electric windows, 2 keys, remote central locking, CD stereo, USB, AUX, 12v power socket, cupholders, air conditioning, spare wheel and more! Feel free to call if you have any questions or would like to book in for a test drive! Eastham Motors are a friendly family business established for over 40 years selling new and used cars. We are the Suzuki main dealer for the Wirral and Chester areas and always have a good selection of new and used cars in stock. Please feel free to visit our website www.easthammotors.co.uk or call us on 0151 327 6389.