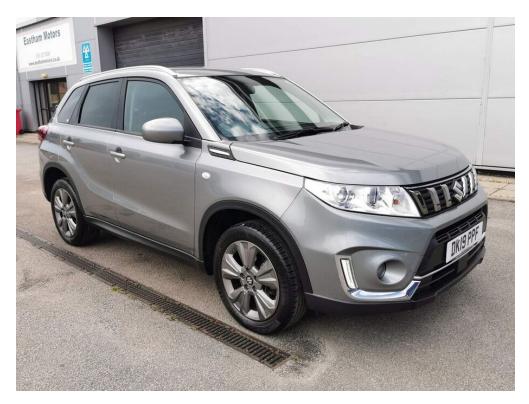

# Only £12,990

Registration: DK19PPF Registered: 2019-04-27 Mileage: 21,575 Transmission: Manual

Fuel Type: Petrol Colour: Grey Doors: 5 Engine Size: 1.0L

2 keys, 5 doors, 5 seats, dual tone metallic paint, 17" alloy wheels, remote central locking, front and rear electric windows, electric adjustable mirrors, 7" touchscreen display, rear parking camera, Bluetooth, apple car play, android auto, USB, 12v power socket, steering wheel controls, cruise control and more! Feel free to call if you have any questions or would like to book in for a test drive! Eastham Motors are a friendly family business established for over 40 years selling new and used cars. We are the Suzuki main dealer for the Wirral and Chester areas and always have a good selection of new and used cars in stock. Please feel free to visit our website www.easthammotors.co.uk or call us on 0151 327 6389. Feel free to call if you have any questions or would like to book in for a test drive! Eastham Motors are a friendly family business established for over 40 years selling new and used cars. We are the Suzuki main dealer for the Wirral and Chester areas and always have a good selection of new and used cars in stock. Please feel free to visit our website www.easthammotors.co.uk or call us on 0151 327 6389. Feel free to call if you have any questions or would like to book in for a test drive! Eastham Motors are a friendly family business established for over 40 years selling new and used cars. We are the Suzuki main dealer for the Wirral and Chester areas and always have a good selection of new and used cars in stock. Please feel free to visit our website www.easthammotors.co.uk or call us on 0151 327 6389.