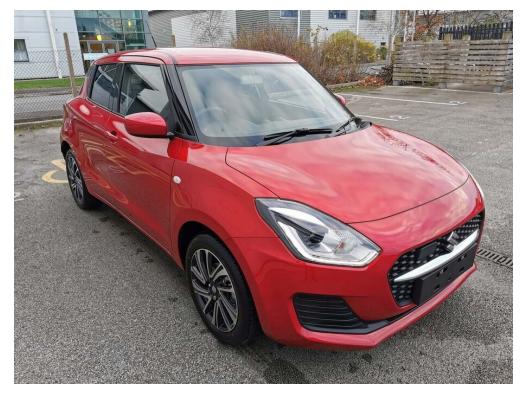

### Only £17,724

Mileage: 20 Transmission: Manual Fuel Type: Petrol Hybrid Colour: Burning Red Pearl

Doors: 5 Engine Size: 1.2L

CONTACT US TODAY TO PLACE YOUR ORDER | PCP and HP finance available at just 7.9% APR Suzuki's latest Mild Hybrid technology now used throughout the range Front electric windows, cruise control, steering wheel controls, ISOFIX, 7" Touchscreen display, DAB radio, Bluetooth, Apple car play, Android auto, Reverse camera, A/C, Automatic headlights, Diamond cut alloy wheels and more! Feel free to give us a call if you have any questions or would like to book in for a test drive! Eastham Motors are a friendly family business established for over 40 years, selling new and used cars. We are the Suzuki main dealer for the Wirral and Chester areas and always have a good selection of new and used cars in stock. Please feel free to visit our web site www.easthammotors.co.uk or call us on 0151 327 6389.