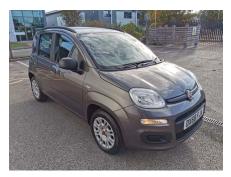

## A friendly family business established for over 40 years

Only £8,495

Registration: DX68FJARegistered: 2018-09-05Mileage: 5,316Transmission: Manual

Fuel Type: Petrol Colour: Grey
Doors: 5 Engine Size: 1.2L

Fiat Panda 1.2 8v Easy | Remote central locking electric windows, Bluetooth, air conditioning, USB, AUX, and more! Feel free to give us a call if you have any questions or would like to book in for a test drive! Eastham Motors are a friendly family business established for over 40 years selling new and used cars. We are the Suzuki main dealer for the Wirral and Chester areas and always have a good selection of new and used cars in stock. Please feel free to visit our website www.easthammotors.co.uk or call us on 0151 327 6389