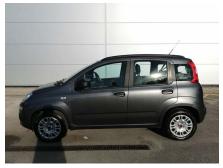

## A friendly family business established for over 40 years

Only £8,495

Registration: DX68FJARegistered: 2018-09-05Mileage: 5,316Transmission: Manual

Fuel Type: Petrol Colour: Grey
Doors: 5 Engine Size: 1.2L

Fiat Panda 1.2 8v Easy | Remote central locking electric windows, Bluetooth, air conditioning, USB, AUX, and more! Feel free to give us a call if you have any questions or would like to book in for a test drive! Eastham Motors are a friendly family business established for over 40 years selling new and used cars. We are the Suzuki main dealer for the Wirral and Chester areas and always have a good selection of new and used cars in stock. Please feel free to visit our website www.easthammotors.co.uk or call us on 0151 327 6389