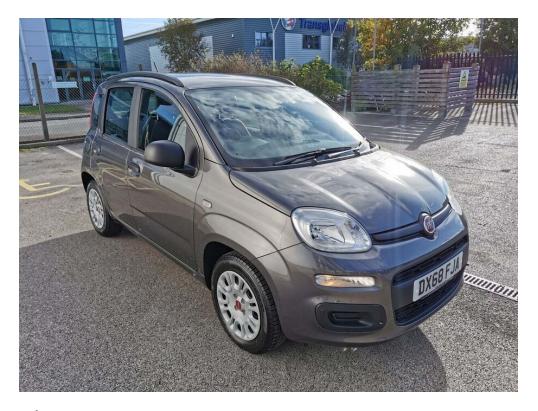

## A friendly family business established for over 40 years

Only £8,495

Registration: DX68FJARegistered: 2018-09-05Mileage: 5,316Transmission: Manual

Fuel Type: Petrol Colour: Grey
Doors: 5 Engine Size: 1.2L

Fiat Panda 1.2 8v Easy | Remote central locking electric windows, Bluetooth, air conditioning, USB, AUX, and more! Feel free to give us a call if you have any questions or would like to book in for a test drive! Eastham Motors are a friendly family business established for over 40 years selling new and used cars. We are the Suzuki main dealer for the Wirral and Chester areas and always have a good selection of new and used cars in stock. Please feel free to visit our website www.easthammotors.co.uk or call us on 0151 327 6389