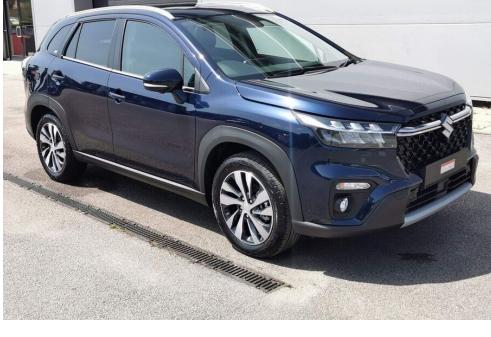

# Suzuki SX4 S-Cross - 1.4 Boosterjet MHEV Ultra ALLGRIP Euro 6 (s/s) 5dr

## Only £30,049

Mileage: 10 Fuel Type: Petrol Hybrid Doors: 5 Transmission: Manual Colour: Sphere Blue Pearl Engine Size: 1.4L

NOW WITH A £3000 FINANCE DEPOSIT ALLOWANCE AND A £2000 CUSTOMER SAVING OR 0% APR OVER 2 YEARS WITH A MINIMUM OF 20% DEPOSIT! |CHOICE OF COLOURS PLEASE PHONE FOR DETAILS TODAY! |PCP AND HP FINANCE AVAILABLE AT 7.9% APR | Suzuki's latest Hybrid technology now used throughout the range|5 Seats, 5 doors, Part leather interior, Front and rear electric windows, front heated seats, steering wheel controls, cruise control, ISOFIX, 9" Touchscreen display, Bluetooth, panoramic sunroof, Apple car play, android auto, 360 camera, Reverse camera, A/C, Auto headlights, diamond cut alloy wheels and more! Feel free to call if you have any questions or would like to book in for a test drive! Eastham Motors are a friendly family business established for over 40 years selling new and used cars. We are the Suzuki main dealer for the Wirral and Chester areas and always have a good selection of new and used cars in stock. Please feel free to visit our website www.easthammotors.co.uk or call us on 0151 327 6389.