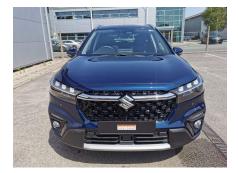

# Suzuki SX4 S-Cross - 1.4 Boosterjet MHEV Ultra ALLGRIP Euro 6 (s/s) 5dr

## Only £30,049

Mileage: 10 Fuel Type: Petrol Hybrid Doors: 5 Transmission: Manual Colour: Sphere Blue Pearl Engine Size: 1.4L

NOW WITH A £3000 FINANCE DEPOSIT ALLOWANCE AND A £2000 CUSTOMER SAVING OR 0% APR OVER 2 YEARS WITH A MINIMUM OF 20% DEPOSIT! |CHOICE OF COLOURS PLEASE PHONE FOR DETAILS TODAY! |PCP AND HP FINANCE AVAILABLE AT 7.9% APR | Suzuki's latest Hybrid technology now used throughout the range|5 Seats, 5 doors, Part leather interior, Front and rear electric windows, front heated seats, steering wheel controls, cruise control, ISOFIX, 9" Touchscreen display, Bluetooth, panoramic sunroof, Apple car play, android auto, 360 camera, Reverse camera, A/C, Auto headlights, diamond cut alloy wheels and more! Feel free to call if you have any questions or would like to book in for a test drive! Eastham Motors are a friendly family business established for over 40 years selling new and used cars. We are the Suzuki main dealer for the Wirral and Chester areas and always have a good selection of new and used cars in stock. Please feel free to visit our website www.easthammotors.co.uk or call us on 0151 327 6389.