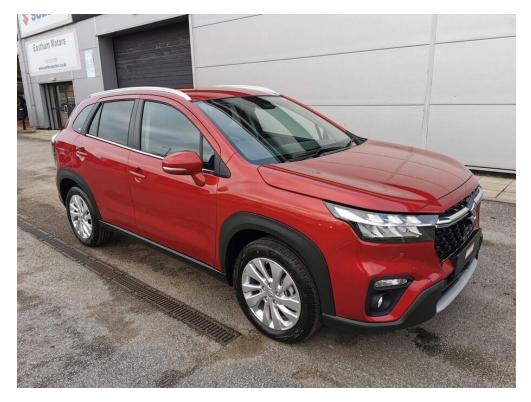

### A friendly family business established for over 40 years

Only £28,999

Mileage: 10Transmission: AutomaticFuel Type: Petrol HybridColour: Energetic Red Pearl

**Doors:** 5 **Engine Size:** 1.5L

NOW WITH A £3000 FINANCE DEPOSIT ALLOWANCE OR 0% APR OVER 2 YEARS WITH A MINIMUM OF 20% DEPOSIT! CHOICE OF COLOURS IN STOCK TODAY! PCP AND HP FINANCE AVAILABLE AT 7.9% APR Suzuki's latest Hybrid technology now used throughout the range Seats, 5 doors, cloth interior, Front and rear electric windows, front heated seats, steering wheel controls, cruise control, ISOFIX, Touchscreen display, Bluetooth, Apple car play, android auto, Reverse camera, A/C, Auto headlights, alloy wheels and more! Feel free to call if you have any questions or would like to book in for a test drive! Eastham Motors are a friendly family business established for over 40 years selling new and used cars. We are the Suzuki main dealer for the Wirral and Chester areas and always have a good selection of new and used cars in stock. Please feel free to visit our website www.easthammotors.co.uk or call us on 0151 327 6389.