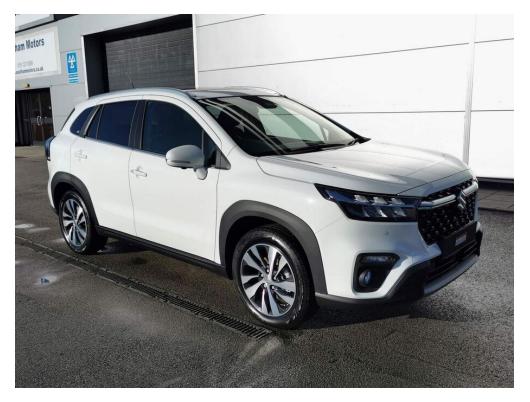

## A friendly family business established for over 40 years

Only £29,499

Mileage: 10 Transmission: Manual

Fuel Type: Petrol Hybrid Colour: White Doors: 5 Engine Size: 1.4L

NOW WITH A £3000 FINANCE DEPOSIT ALLOWANCE AND A £2000 CUSTOMER SAVING OR 0% APR OVER 2 YEARS WITH A MINIMUM OF 20% DEPOSIT! | PLEASE GET IN TOUCH TODAY TO ORDER! PCP AND HP FINANCE AVAILABLE AT 7.9% APR Suzuki's latest Hybrid technology now used throughout the range 5 Seats, 5 doors, Part leather interior, Front and rear electric windows, front heated seats, steering wheel controls, cruise control, ISOFIX, 9" Touchscreen display, Bluetooth, panoramic sunroof, Apple car play, android auto, 360 camera, Reverse camera, A/C, Auto headlights, diamond cut alloy wheels and more! Feel free to call if you have any questions or would like to book in for a test drive! Eastham Motors are a friendly family business established for over 40 years selling new and used cars. We are the Suzuki main dealer for the Wirral and Chester areas and always have a good selection of new and used cars in stock. Please feel free to visit our website www.easthammotors.co.uk or call us on 0151 327 6389.