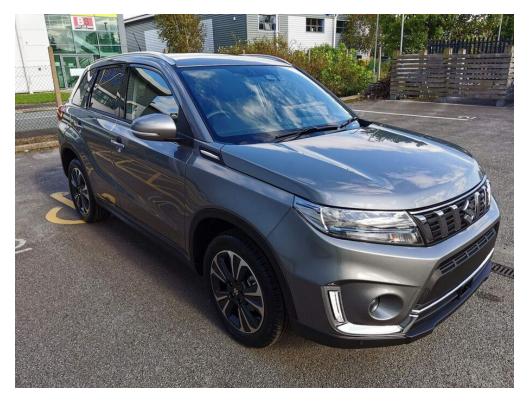

### A friendly family business established for over 40 years

Only £28,534

Mileage: 10 Transmission: Automatic Fuel Type: Petrol Hybrid Colour: Galactic Grey Doors: 5 Engine Size: 1.5L

SAVE A HUGE £3000 OFF THE RRP! PCP AND HP FINANCE AVAILABLE AT JUST 7.9% APR 17" Polished Diamond cut alloy wheels, Electric panoramic sunroof, leather and suede interior, reverse camera, keyless entry, push button start, front and rear parking sensors, 7" touchscreen infotainment system, Bluetooth, Apple car play, Android auto, SAT-NAV, steering wheel controls, cruise control, automatic lights, automatic windscreen wipers, front and rear electric windows, electric adjustable wing mirrors, electric folding wing mirrors, height adjustable front seats, armrest, cup holders and more! We offer service plans for all of our new and used cars! Eastham Motors are a friendly family business established for over 40 years selling new and used cars. We are the Suzuki main dealer for the Wirral and Chester areas and always have a good selection of new and used cars in stock. Please feel free to visit our website www.easthammotors.co.uk or call us on 0151 327 6389.