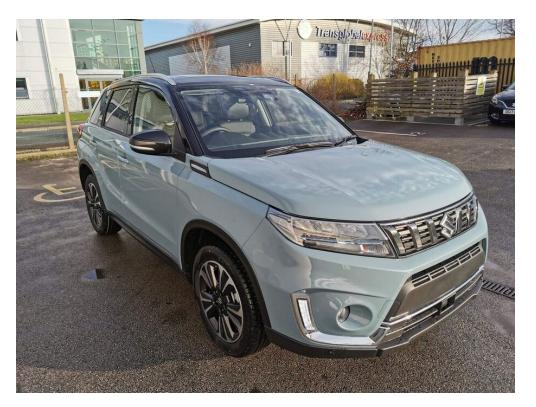

# Suzuki Vitara - 1.5 SZ5 AGS Auto Euro 6 (s/s) 5dr

## **Only £27,034**

Mileage: 10 Fuel Type: Petrol Hybrid

Doors: 5

Transmission: Automatic

**Colour:** Ice Grevish Blue with Cosmic Black Pearl Roof

Engine Size: 1.5L

SAVE A HUGE £3000 OFF THE RRP! PCP AND HP FINANCE AVAILABLE AT JUST 7.9% APR A fantastic specification, including 17" Polished Diamond cut alloy wheels, Electric panoramic sunroof, leather and suede interior, reverse camera, keyless entry, push button start, front and rear parking sensors, 7" touchscreen infotainment system, Bluetooth, Apple car play, Android auto, SAT-NAV, steering wheel controls, cruise control, automatic lights, automatic windscreen wipers, front and rear electric windows, electric adjustable wing mirrors, electric folding wing mirrors, height adjustable front seats, armrest, cup holders and more! We offer service plans for all of our new and used cars! Eastham Motors are a friendly family business established for over 40 years selling new and used cars. We are the Suzuki main dealer for the Wirral and Chester areas and always have a good selection of new and used cars in stock. Please feel free to visit our website www.easthammotors.co.uk or call us on 0151 327 6389.