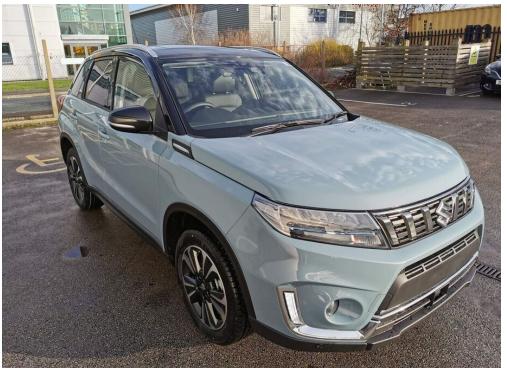

# Suzuki Vitara - 1.4 Boosterjet MHEV SZ5 Euro 6 (s/s) 5dr

## **Only £25,284**

Mileage: 10 Fuel Type: Petrol Hybrid

Doors: 5

Transmission: Manual

**Colour:** Ice Grevish Blue with Cosmic Black Pearl Roof

Engine Size: 1.4L

SAVE A HUGE £3000 saving from the RRP! PCP AND HP FINANCE AVAILABLE AT JUST 7.9% APR 17" Polished Diamond cut alloy wheels, Electric panoramic sunroof, leather and suede interior, reverse camera, keyless entry, push button start, front and rear parking sensors, 7" touchscreen infotainment system, Bluetooth, Apple car play, Android auto, SAT-NAV, steering wheel controls, cruise control, automatic lights, automatic windscreen wipers, front and rear electric windows, electric adjustable wing mirrors, electric folding wing mirrors, height adjustable front seats, armrest, cup holders and more! We offer service plans for all of our new and used cars! Eastham Motors are a friendly family business established for over 40 years selling new and used cars. We are the Suzuki main dealer for the Wirral and Chester areas and always have a good selection of new and used cars in stock. Please feel free to visit our website www.easthammotors.co.uk or call us on 0151 327 6389.