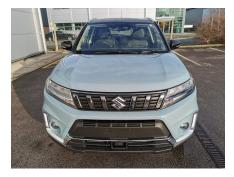

# Suzuki Vitara - 1.4 Boosterjet MHEV SZ5 Euro 6 (s/s) 5dr

## **Only £25,284**

Mileage: 10 Fuel Type: Petrol Hybrid

Doors: 5

Transmission: Manual

**Colour:** Ice Grevish Blue with Cosmic Black Pearl Roof

Engine Size: 1.4L

SAVE A HUGE £3000 saving from the RRP! PCP AND HP FINANCE AVAILABLE AT JUST 7.9% APR 17" Polished Diamond cut alloy wheels, Electric panoramic sunroof, leather and suede interior, reverse camera, keyless entry, push button start, front and rear parking sensors, 7" touchscreen infotainment system, Bluetooth, Apple car play, Android auto, SAT-NAV, steering wheel controls, cruise control, automatic lights, automatic windscreen wipers, front and rear electric windows, electric adjustable wing mirrors, electric folding wing mirrors, height adjustable front seats, armrest, cup holders and more! We offer service plans for all of our new and used cars! Eastham Motors are a friendly family business established for over 40 years selling new and used cars. We are the Suzuki main dealer for the Wirral and Chester areas and always have a good selection of new and used cars in stock. Please feel free to visit our website www.easthammotors.co.uk or call us on 0151 327 6389.