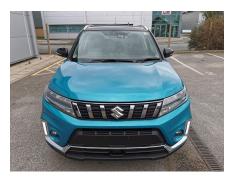

## A friendly family business established for over 40 years

Only £27,034

Mileage: 10

Fuel Type: Petrol Hybrid

Doors: 5

Transmission: Automatic

Colour: Atlantis Turquoise Pearl with

Cosmic Black Pearl Roof

Engine Size: 1.5L

SAVE A HUGE £3000 OFF THE RRP! PCP AND HP FINANCE AVAILABLE AT JUST 7.9% APR A fantastic specification, including 17" Polished Diamond cut alloy wheels, Electric panoramic sunroof, leather and suede interior, reverse camera, keyless entry, push button start, front and rear parking sensors, 7" touchscreen infotainment system, Bluetooth, Apple car play, Android auto, SAT-NAV, steering wheel controls, cruise control, automatic lights, automatic windscreen wipers, front and rear electric windows, electric adjustable wing mirrors, electric folding wing mirrors, height adjustable front seats, armrest, cup holders and more! We offer service plans for all of our new and used cars! Eastham Motors are a friendly family business established for over 40 years selling new and used cars. We are the Suzuki main dealer for the Wirral and Chester areas and always have a good selection of new and used cars in stock. Please feel free to visit our website www.easthammotors.co.uk or call us on 0151 327 6389.