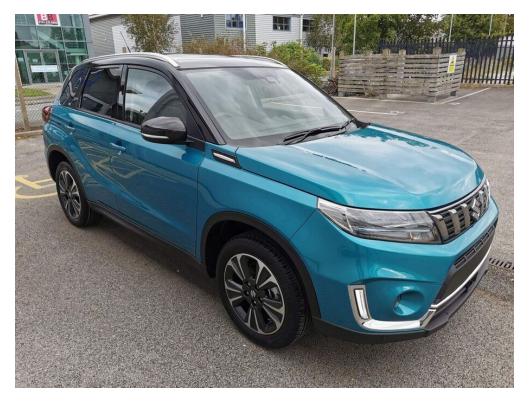

## A friendly family business established for over 40 years

Only £27,034

Mileage: 10

Fuel Type: Petrol Hybrid

Doors: 5

Transmission: Automatic

Colour: Atlantis Turquoise Pearl with

Cosmic Black Pearl Roof

Engine Size: 1.5L

SAVE A HUGE £3000 OFF THE RRP! PCP AND HP FINANCE AVAILABLE AT JUST 7.9% APR A fantastic specification, including 17" Polished Diamond cut alloy wheels, Electric panoramic sunroof, leather and suede interior, reverse camera, keyless entry, push button start, front and rear parking sensors, 7" touchscreen infotainment system, Bluetooth, Apple car play, Android auto, SAT-NAV, steering wheel controls, cruise control, automatic lights, automatic windscreen wipers, front and rear electric windows, electric adjustable wing mirrors, electric folding wing mirrors, height adjustable front seats, armrest, cup holders and more! We offer service plans for all of our new and used cars! Eastham Motors are a friendly family business established for over 40 years selling new and used cars. We are the Suzuki main dealer for the Wirral and Chester areas and always have a good selection of new and used cars in stock. Please feel free to visit our website www.easthammotors.co.uk or call us on 0151 327 6389.