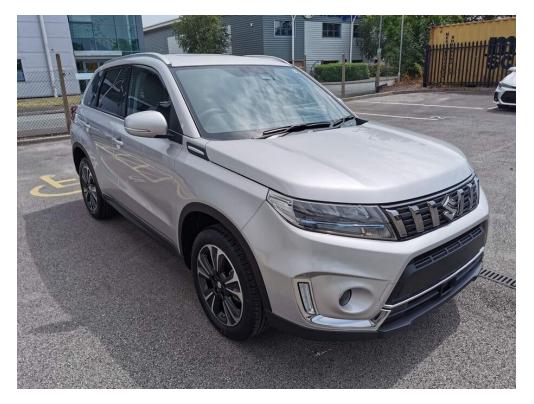

# **EASTHAM MOTORS**

A friendly family business established for over 40 years

Only £26,734

Mileage: 10 Transmission: Automatic

Fuel Type: Petrol Hybrid Colour: Silky Silver Doors: 5 Engine Size: 1.5L

SAVE A HUGE £3000 OFF THE RRP! PCP AND HP FINANCE AVAILABLE AT JUST 7.9% APR A fantastic specification, including 17" Polished Diamond cut alloy wheels, Electric panoramic sunroof, leather and suede interior, reverse camera, keyless entry, push button start, front and rear parking sensors, 7" touchscreen infotainment system, Bluetooth, Apple car play, Android auto, SAT-NAV, steering wheel controls, cruise control, automatic lights, automatic windscreen wipers, front and rear electric windows, electric adjustable wing mirrors, electric folding wing mirrors, height adjustable front seats, armrest, cup holders and more! We offer service plans for all of our new and used cars! Eastham Motors are a friendly family business established for over 40 years selling new and used cars. We are the Suzuki main dealer for the Wirral and Chester areas and always have a good selection of new and used cars in stock. Please feel free to visit our website www.easthammotors.co.uk or call us on 0151 327 6389.