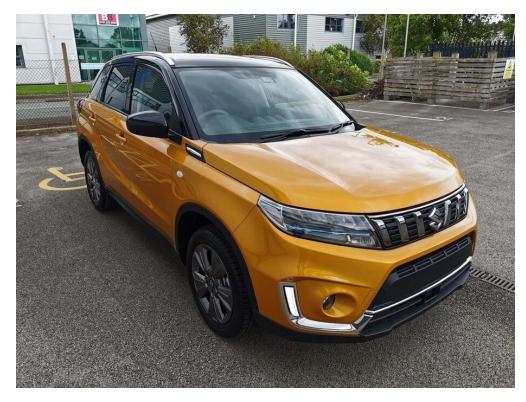

# A friendly family business established for over 40 years

Only £23,284

Mileage: 10 Transmission: Manual

Fuel Type: Petrol Hybrid Colour: Solar Yellow Pearl with Cosmic

Black Pearl Roof

Doors: 5 Engine Size: 1.4L

MASSIVE £3000 cash saving from the RRP HP AND PCP FINANCE AVAILABLE AT 7.9% APR |Suzuki's latest Hybrid technology now used throughout the range | Huge specification, including Front and rear electric windows, electric adjustable wing mirrors, steering wheel controls, cruise control, ISOFIX, 7" Touchscreen infotainment system, Radio, DAB, Bluetooth, Apple car play, android auto, Reverse camera, USB, 12v power socket, A/C, Auto headlights, Auto windscreen wipers, 17" alloy wheels and more! We also offer service plans on our new and used cars, please ask for more details | Feel free to give us a call if you have any questions or would like to book in for a test drive! Eastham Motors are a friendly family business established for over 40 years, selling new and used cars. We are the Suzuki main dealer for the Wirral and Chester areas and always have a good selection of new and used cars in stock. Please feel free to visit our web site www.easthammotors.co.uk or call us on 0151 327 6389.