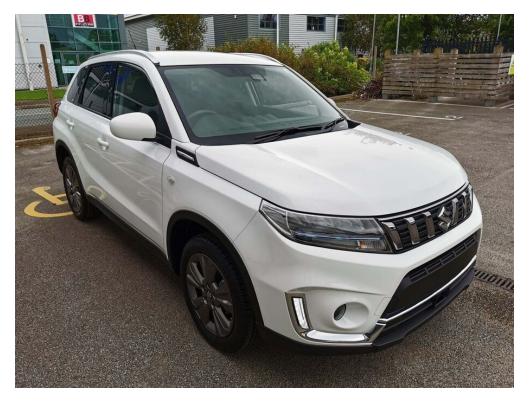

### A friendly family business established for over 40 years

Only £20,849

Mileage: 10 Transmission: Manual Fuel Type: Petrol Hybrid Colour: Superior White Doors: 5 Engine Size: 1.4L

SAVE £4000 ON ANY NEW VITARA CHOICE OF COLOURS BRAND NEW MARCH 24 PLATE AT THE EASTHAM SUV SUZUKI EVENT!! CARS MUST BE REGISTERED BY THE 31ST MARCH 2024 SUBJECT TO AVAILABILITY. MASSIVE £4000 CASH SAVING OFF RRP|HP AND PCP FINANCE AVAILABLE AT 7.9% APR |Suzuki's latest Hybrid technology now used throughout the range Huge specification, including Front and rear electric windows, electric adjustable wing mirrors, steering wheel controls, cruise control, ISOFIX, 7" Touchscreen infotainment system, Radio, DAB, Bluetooth, Apple car play, android auto, Reverse camera, USB, 12v power socket, A/C, Auto headlights, Auto windscreen wipers, 17" alloy wheels and more! | 10 YEAR WARRANTY ON OUR NEW SUZUKI CARS T&C'S APPLY We also offer service plans on our new and used cars, please ask for more details | Feel free to give us a call if you have any questions or would like to book in for a test drive! Eastham Motors are a friendly family business established for over 40 years, selling new and used cars. We are the Suzuki main dealer for the Wirral and Chester areas and always have a good selection of new and used cars in stock. Please feel free to visit our web site www.easthammotors.co.uk or call us on 0151 327 6389.