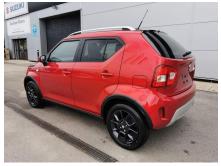

# A friendly family business established for over 40 years

Only £19,649

Mileage: 10 Transmission: Automatic

Fuel Type: Petrol Hybrid Colour: Burning Red Pearl with Super Black

Pearl Roof

Doors: 5 Engine Size: 1.2L

CONTACT US TODAY TO PLACE AN ORDER! PCP and HP finance available at just 7.9% APR | Suzuki's latest Hybrid technology now used throughout the range | Front electric windows, steering wheel controls, ISO-FIX, remote central locking, window locks, 7" Touchscreen display, DAB radio, Bluetooth, Apple car play, Android auto, Reverse camera, A/C, Auto headlights, alloy wheels, roof rails, and more! | Feel free to give us a call if you have any questions or would like to book in for a test drive! Eastham Motors are a friendly family business established for over 40 years, selling new and used cars. We are the Suzuki main dealer for the Wirral and Chester areas and always have a good selection of new and used cars in stock. Please feel free to visit our web site www.easthammotors.co.uk or call us on 0151 327 6389.