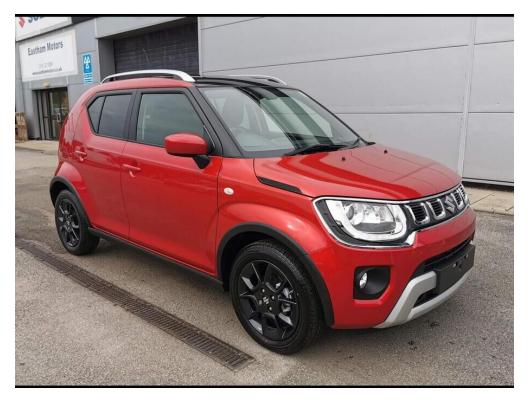

# A friendly family business established for over 40 years

Only £19,649

Mileage: 10 Transmission: Automatic

Fuel Type: Petrol Hybrid Colour: Burning Red Pearl with Super Black

Pearl Roof

Doors: 5 Engine Size: 1.2L

CONTACT US TODAY TO PLACE AN ORDER! PCP and HP finance available at just 7.9% APR | Suzuki's latest Hybrid technology now used throughout the range | Front electric windows, steering wheel controls, ISO-FIX, remote central locking, window locks, 7" Touchscreen display, DAB radio, Bluetooth, Apple car play, Android auto, Reverse camera, A/C, Auto headlights, alloy wheels, roof rails, and more! | Feel free to give us a call if you have any questions or would like to book in for a test drive! Eastham Motors are a friendly family business established for over 40 years, selling new and used cars. We are the Suzuki main dealer for the Wirral and Chester areas and always have a good selection of new and used cars in stock. Please feel free to visit our web site www.easthammotors.co.uk or call us on 0151 327 6389.