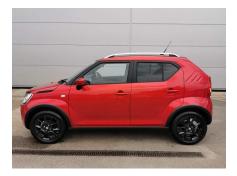

# A friendly family business established for over 40 years

Only £19,649

Mileage: 10 Transmission: Automatic

Fuel Type: Petrol Hybrid Colour: Burning Red Pearl with Super Black

Pearl Roof

Doors: 5 Engine Size: 1.2L

CONTACT US TODAY TO PLACE AN ORDER! PCP and HP finance available at just 7.9% APR | Suzuki's latest Hybrid technology now used throughout the range | Front electric windows, steering wheel controls, ISO-FIX, remote central locking, window locks, 7" Touchscreen display, DAB radio, Bluetooth, Apple car play, Android auto, Reverse camera, A/C, Auto headlights, alloy wheels, roof rails, and more! | Feel free to give us a call if you have any questions or would like to book in for a test drive! Eastham Motors are a friendly family business established for over 40 years, selling new and used cars. We are the Suzuki main dealer for the Wirral and Chester areas and always have a good selection of new and used cars in stock. Please feel free to visit our web site www.easthammotors.co.uk or call us on 0151 327 6389.