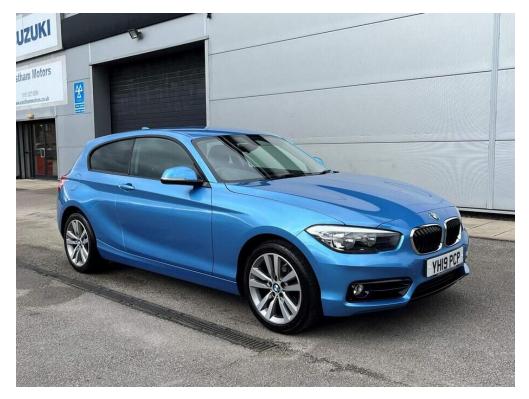

## Only £13,790

Registration: YH19PCP Mileage: 19,955 Fuel Type: Petrol Doors: 3 Registered: 2019-07-31 Transmission: Manual Colour: Blue Engine Size: 1.5L

BMW 1 Series 1.5 118i Metallic blue with 17" diamond cut alloy wheels, rear parking sensors, steering wheel controls, cruise control, automatic headlights, automatic wipers, Stereo, Sat Nav, air conditioning, sport mode, eco mode, front electric windows, electric adjustable mirrors, center armrest, cupholders and more! Feel free to call if you have any questions or would like to book in for a test drive! Eastham Motors are a friendly family business established for over 45 years selling quality new and used cars. We are the Suzuki main dealer for the Wirral and Chester areas and always have a good selection of new and used cars in stock. All of our used cars are fully HPI clear and any servicing work is carried out by our in house, Suzuki trained technicians. Please feel free to visit our website www.easthammotors.co.uk or call our friendly team on 0151 327 6389.