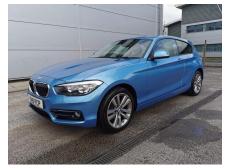

## Only £13,790

Registration: YH19PCP Mileage: 19,955 Fuel Type: Petrol Doors: 3 Registered: 2019-07-31 Transmission: Manual Colour: Blue Engine Size: 1.5L

BMW 1 Series 1.5 118i Metallic blue with 17" diamond cut alloy wheels, rear parking sensors, steering wheel controls, cruise control, automatic headlights, automatic wipers, Stereo, Sat Nav, air conditioning, sport mode, eco mode, front electric windows, electric adjustable mirrors, center armrest, cupholders and more! Feel free to call if you have any questions or would like to book in for a test drive! Eastham Motors are a friendly family business established for over 45 years selling quality new and used cars. We are the Suzuki main dealer for the Wirral and Chester areas and always have a good selection of new and used cars in stock. All of our used cars are fully HPI clear and any servicing work is carried out by our in house, Suzuki trained technicians. Please feel free to visit our website www.easthammotors.co.uk or call our friendly team on 0151 327 6389.