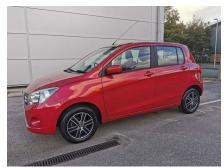

# Suzuki Celerio - 1.0 SZ4 5dr

# **Only £7,990**

Registration: DA67XHG Mileage: 11,779 Fuel Type: Petrol Doors: 5

Registered: 2018-02-22 Transmission: Manual Colour: Red Engine Size: 1.0L

THIS VEHICLE IS ELIGIBLE FOR OUR 2023 SUZUKI USED CAR SPECIAL OFFER WHICH INCLUDES A SUZUKI APPROVED 12 MONTHS WARRANTY AND 12 MONTHS ROADSIDE ASSISTANCE AND MOT COVER UP TO £750, PLUS A £400 FINANCE DEPOSIT CONTRIBUTION AND A £150 SERVICE VOUCHER TOWARDS YOUR NEXT SERVICE IF FINANCED THROUGH SUZUKI FINANCE AT A COMPETITIVE 11.9% APR. T&C'S APPLY.PLEASE CALL FOR DETAILS ! This Suzuki Celerio SZ4 top of the range model has had only one owner and has a very low mileage, the car has been supplied and serviced by ourselves from new. Finished in rich Metallic red with grey cloth trim, specification includes air conditioning, diamond cut alloy wheels, front and rear electric windows, electric adjustable mirrors, climate controls, USB, 12v power socket, Bluetooth, hands free calls,DAB radio, remote central locking,height adjustable drivers seat and more! All of our cars are presented to a high standard and all are HPI fully checked and receive a comprehensive multi-check through our workshop by our factory trained technicians. Feel free to call if you have any questions or would like to book in for a test drive! Eastham Motors are a friendly family business with a non pushy sales attitude or salespeople as we believe our well presented and carefully sourced cars sell themselves and being successfully established for over 47 years we think we must be doing something right! We are the Suzuki main dealer for the Wirral and Chester areas and always have a good selection of new and used cars in stock. Please feel free to visit our website www.easthammotors.co.uk and we are open 7 days a week!