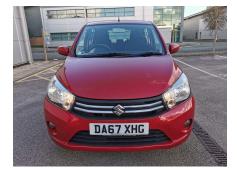

# Suzuki Celerio - 1.0 SZ4 5dr

# **Only £7,990**

Registration: DA67XHG Mileage: 11,779 Fuel Type: Petrol Doors: 5

Registered: 2018-02-22 Transmission: Manual Colour: Red Engine Size: 1.0L

THIS VEHICLE IS ELIGIBLE FOR OUR 2023 SUZUKI USED CAR SPECIAL OFFER WHICH INCLUDES A SUZUKI APPROVED 12 MONTHS WARRANTY AND 12 MONTHS ROADSIDE ASSISTANCE AND MOT COVER UP TO £750, PLUS A £400 FINANCE DEPOSIT CONTRIBUTION AND A £150 SERVICE VOUCHER TOWARDS YOUR NEXT SERVICE IF FINANCED THROUGH SUZUKI FINANCE AT A COMPETITIVE 11.9% APR. T&C'S APPLY.PLEASE CALL FOR DETAILS ! This Suzuki Celerio SZ4 top of the range model has had only one owner and has a very low mileage, the car has been supplied and serviced by ourselves from new. Finished in rich Metallic red with grey cloth trim, specification includes air conditioning, diamond cut alloy wheels, front and rear electric windows, electric adjustable mirrors, climate controls, USB, 12v power socket, Bluetooth, hands free calls,DAB radio, remote central locking,height adjustable drivers seat and more! All of our cars are presented to a high standard and all are HPI fully checked and receive a comprehensive multi-check through our workshop by our factory trained technicians. Feel free to call if you have any questions or would like to book in for a test drive! Eastham Motors are a friendly family business with a non pushy sales attitude or salespeople as we believe our well presented and carefully sourced cars sell themselves and being successfully established for over 47 years we think we must be doing something right! We are the Suzuki main dealer for the Wirral and Chester areas and always have a good selection of new and used cars in stock. Please feel free to visit our website www.easthammotors.co.uk and we are open 7 days a week!