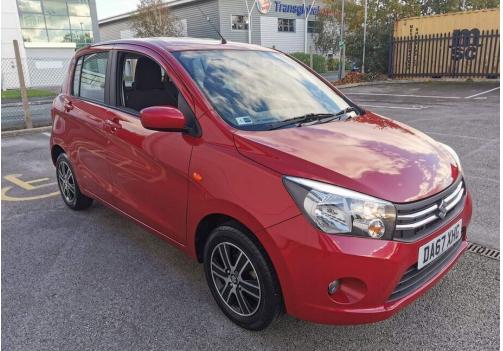

# Suzuki Celerio - 1.0 SZ4 5dr

# **Only £7,990**

Registration: DA67XHG Mileage: 11,779 Fuel Type: Petrol Doors: 5

Registered: 2018-02-22 Transmission: Manual Colour: Red Engine Size: 1.0L

THIS VEHICLE IS ELIGIBLE FOR OUR 2023 SUZUKI USED CAR SPECIAL OFFER WHICH INCLUDES A SUZUKI APPROVED 12 MONTHS WARRANTY AND 12 MONTHS ROADSIDE ASSISTANCE AND MOT COVER UP TO £750, PLUS A £400 FINANCE DEPOSIT CONTRIBUTION AND A £150 SERVICE VOUCHER TOWARDS YOUR NEXT SERVICE IF FINANCED THROUGH SUZUKI FINANCE AT A COMPETITIVE 11.9% APR. T&C'S APPLY.PLEASE CALL FOR DETAILS ! This Suzuki Celerio SZ4 top of the range model has had only one owner and has a very low mileage, the car has been supplied and serviced by ourselves from new. Finished in rich Metallic red with grey cloth trim, specification includes air conditioning, diamond cut alloy wheels, front and rear electric windows, electric adjustable mirrors, climate controls, USB, 12v power socket, Bluetooth, hands free calls,DAB radio, remote central locking,height adjustable drivers seat and more! All of our cars are presented to a high standard and all are HPI fully checked and receive a comprehensive multi-check through our workshop by our factory trained technicians. Feel free to call if you have any questions or would like to book in for a test drive! Eastham Motors are a friendly family business with a non pushy sales attitude or salespeople as we believe our well presented and carefully sourced cars sell themselves and being successfully established for over 47 years we think we must be doing something right! We are the Suzuki main dealer for the Wirral and Chester areas and always have a good selection of new and used cars in stock. Please feel free to visit our website www.easthammotors.co.uk and we are open 7 days a week!