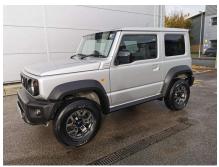

## A friendly family business established for over 40 years

Only £27,490

Registration: HF7000G Registered: 2020-09-04 Mileage: 6,485 Transmission: Manual

Colour: Silver Fuel Type: Petrol Doors: 3 Engine Size: 1.5L

Suzuki Jimny 1.5 SZ5 ALLGRIP | Top of the range model Jimny with only 6500 miles in metallic silver. 2 keys, 4 seats, alloy wheels, steering wheel controls, front electric windows, cruise controls, electric adjustable mirrors, 7" touchscreen dis[play, SAT-NAV, apple car play, android auto, Bluetooth, automatic headlights, climate controls, air conditioning, dual brake support, lane departure warning, headlight washers and more! Feel free to call if you have any questions or would like to book in for a test drive! Eastham Motors are a friendly family business established for over 40 years selling new and used cars. We are the Suzuki main dealer for the Wirral and Chester areas and always have a good selection of new and used cars in stock. Please feel free to visit our website www.easthammotors.co.uk or call us on 0151 327 6389.