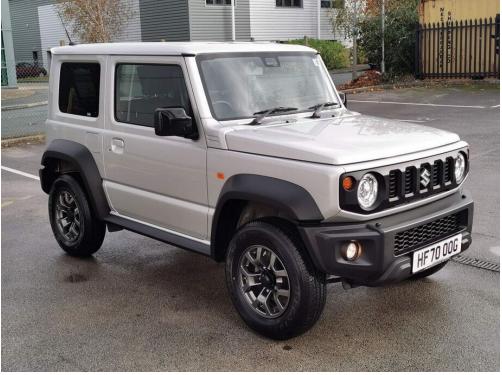

## A friendly family business established for over 40 years

Only £27,490

Registration: HF7000G Registered: 2020-09-04 Mileage: 6,485 Transmission: Manual

Colour: Silver Fuel Type: Petrol Doors: 3 Engine Size: 1.5L

Suzuki Jimny 1.5 SZ5 ALLGRIP | Top of the range model Jimny with only 6500 miles in metallic silver. 2 keys, 4 seats, alloy wheels, steering wheel controls, front electric windows, cruise controls, electric adjustable mirrors, 7" touchscreen dis[play, SAT-NAV, apple car play, android auto, Bluetooth, automatic headlights, climate controls, air conditioning, dual brake support, lane departure warning, headlight washers and more! Feel free to call if you have any questions or would like to book in for a test drive! Eastham Motors are a friendly family business established for over 40 years selling new and used cars. We are the Suzuki main dealer for the Wirral and Chester areas and always have a good selection of new and used cars in stock. Please feel free to visit our website www.easthammotors.co.uk or call us on 0151 327 6389.