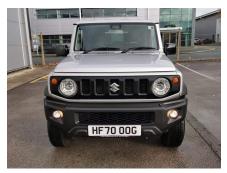

## A friendly family business established for over 40 years

Only £27,490

Registration: HF7000G Registered: 2020-09-04 Mileage: 6,485 Transmission: Manual

Colour: Silver Fuel Type: Petrol Doors: 3 Engine Size: 1.5L

Suzuki Jimny 1.5 SZ5 ALLGRIP | Top of the range model Jimny with only 6500 miles in metallic silver. 2 keys, 4 seats, alloy wheels, steering wheel controls, front electric windows, cruise controls, electric adjustable mirrors, 7" touchscreen dis[play, SAT-NAV, apple car play, android auto, Bluetooth, automatic headlights, climate controls, air conditioning, dual brake support, lane departure warning, headlight washers and more! Feel free to call if you have any questions or would like to book in for a test drive! Eastham Motors are a friendly family business established for over 40 years selling new and used cars. We are the Suzuki main dealer for the Wirral and Chester areas and always have a good selection of new and used cars in stock. Please feel free to visit our website www.easthammotors.co.uk or call us on 0151 327 6389.