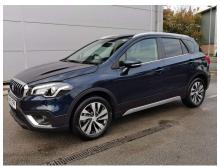

### A friendly family business established for over 40 years

Only £22,690

Registration: KM70EPPRegistered: 2020-09-25Mileage: 5,200Transmission: Automatic

Fuel Type: Petrol Hybrid Colour: Blue
Doors: 5 Engine Size: 1.4L

Suzuki SX4 S-Cross 1.4 Boosterjet MHEV SZ5 Auto ALLGRIP | 17" diamond cut alloys, key-less entry, push button start, 7" touchscreen display, reverse camera, android auto, apple car play, front and rear parking camera, leather seats, front heated seats, Feel free to call if you have any questions or would like to book in for a test drive! Eastham Motors are a friendly family business established for over 40 years selling new and used cars. We are the Suzuki main dealer for the Wirral and Chester areas and always have a good selection of new and used cars in stock. Please feel free to visit our website www.easthammotors.co.uk or call us on 0151 327 6389.