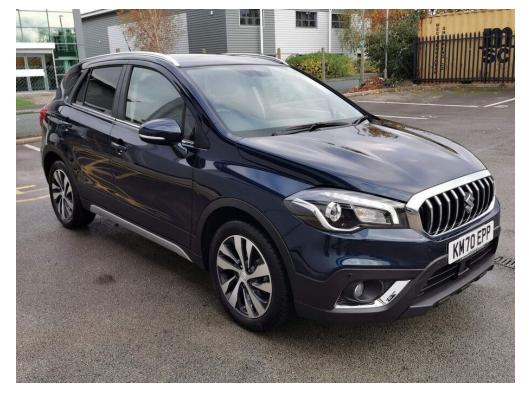

Suzuki SX4 S-Cross 1.4 Boosterjet MHEV SZ5 Auto ALLGRIP | 17" diamond cut alloys, key-less entry, push button start, 7" touchscreen display, reverse camera, android auto, apple car play, front and rear parking camera, leather seats, front heated seats, Feel free to call if you have any questions or would like to book in for a test drive! Eastham Motors are a friendly family business established for over 40 years selling new and used cars. We are the Suzuki main dealer for the Wirral and Chester areas and always have a good selection of new and used cars in stock. Please feel free to visit our website www.easthammotors.co.uk or call us on 0151 327 6389.